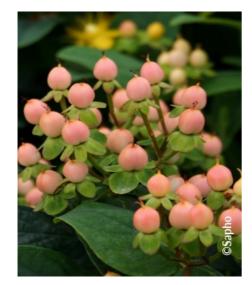

## HYPERICUM x inodorum MAGICAL (R) BEAUTY 'Kolmbeau' cov

Tall Tutsan/St. John's Wort 'Magical'® Beauty

Compact shrub, yellow flowers, pink fruit.

**Maintenance advice:** At the end of winter, shorten to 10-15cm from the ground to maintain compact.

Semi evergreen

Shape: rounded, ball, globeColour of leaves: Green

Colour of flowers: Yellow

Soil type: Cool to dry

**Uses:** Tub/container, Rockery, Border

Publisher: Sapho