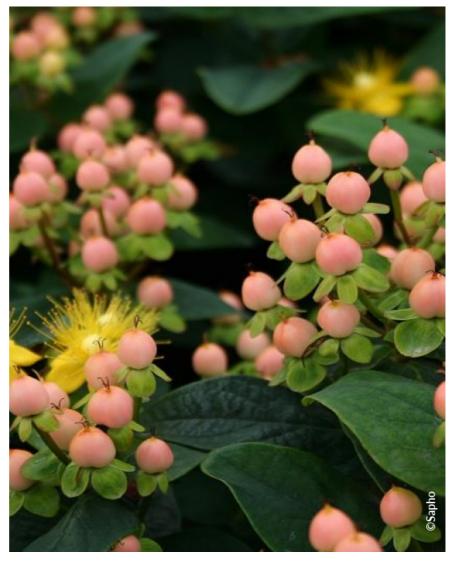

## HYPERICUM x inodorum MAGICAL (R) BEAUTY 'Kolmbeau' cov

Tall Tutsan/St. John's Wort 'Magical'® Beauty

Compact shrub, yellow flowers, pink fruit.

**Maintenance advice:** At the end of winter, shorten to 10-15cm from the ground to maintain compact.

Semi evergreen

Shape: rounded, ball, globeColour of leaves: Green

Colour of flowers: Yellow

Soil type: Cool to dry

**Uses:** Tub/container, Rockery, Border

Publisher: Sapho