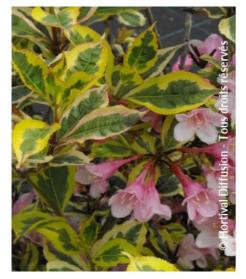

## WEIGELA florida MAGICAL (R) RAINBOW 'Kolmagira' cov

Variegated Weigela/Old Fashioned Weigela 'Magical'® Rainbow

Hardy deciduous compact shrub. Yellow variegated leaves with flushes of orange and pink. Pink flowers.

Use group: ShrubsHeight at 10 years: 2 mWidth at 10 years: 1,5 m

Growth: Medium
Fragrance: No

Exposure: Sun - Half shade

Evergreen/Deciduous:
Deciduous

Shape: rigid, upright

Colour of leaves:

Variegated green yellow red

Colour of flowers: Pink

Soil type: Cool

**Uses:** Border, Tub/container, Free standing specimen

Publisher: Sapho