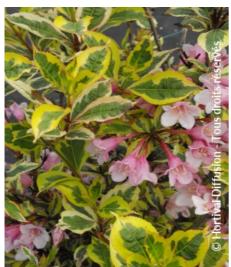

## WEIGELA florida MAGICAL (R) RAINBOW 'Kolmagira' cov

Variegated Weigela/Old Fashioned Weigela 'Magical'® Rainbow

Hardy deciduous compact shrub. Yellow variegated leaves with flushes of orange and pink. Pink flowers.

Use group: ShrubsHeight at 10 years: 2 mWidth at 10 years: 1,5 m

Growth: Medium
Fragrance: No

Exposure: Sun - Half shade

Evergreen/Deciduous:
Deciduous

Shape: rigid, upright

Colour of leaves:

Variegated green yellow red

Colour of flowers: Pink

Soil type: Cool

**Uses:** Border, Tub/container, Free standing specimen

Publisher: Sapho