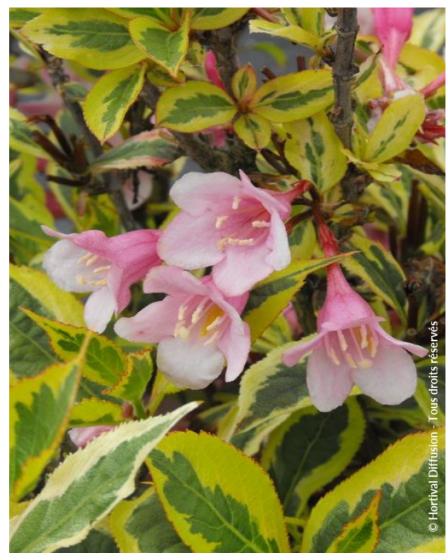

## WEIGELA florida MAGICAL (R) RAINBOW 'Kolmagira' cov

Variegated Weigela/Old Fashioned Weigela 'Magical'® Rainbow

Hardy deciduous compact shrub. Yellow variegated leaves with flushes of orange and pink. Pink flowers.

Use group: ShrubsHeight at 10 years: 2 mWidth at 10 years: 1,5 m

Growth: Medium
Fragrance: No

Exposure: Sun - Half shade

Evergreen/Deciduous:
Deciduous

Shape: rigid, upright

Colour of leaves:

Variegated green yellow red

Colour of flowers: Pink

Soil type: Cool

**Uses:** Border, Tub/container, Free standing specimen

Publisher: Sapho