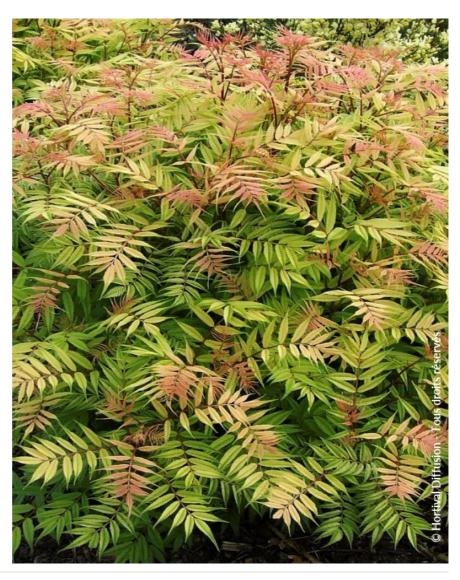

## SORBARIA sorbifolia 'Sem' cov

Ash Leaf/False Spirea

Maintenance advice: At the end of winter, remove some of the older branches to rejuvenate and eliminate some of the root shoots, if necessary.

Botanical/Horticultural origin: Horticultural origin: breeder Johan Nouws, Zundert (NL) 2001

Use group: ShrubsHeight at 10 years: 1 mWidth at 10 years: 1,5 m

Growth: Medium

Fragrance:

Exposure: Sun - Half shade

Evergreen/Deciduous:
Deciduous

Shape: bushy

Colour of leaves: Yellow,

gold

Colour of flowers: Cream

white

Soil type: Cool to dryUses: Border, Hedge,Publisher: Globe planter

Calendar: JFMAMJJASOND