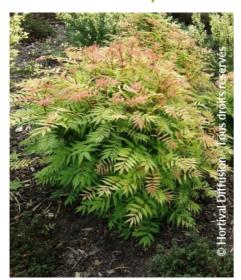

## SORBARIA sorbifolia 'Sem' cov

Ash Leaf/False Spirea

Maintenance advice: At the end of winter, remove some of the older branches to rejuvenate and eliminate some of the root shoots, if necessary.

Botanical/Horticultural origin: Horticultural origin: breeder Johan Nouws, Zundert (NL) 2001

Use group: ShrubsHeight at 10 years: 1 mWidth at 10 years: 1,5 m

Growth: Medium

Fragrance:

Exposure: Sun - Half shade

Evergreen/Deciduous:
Deciduous

Shape: bushy

Colour of leaves: Yellow,

gold

Colour of flowers: Cream

white

Soil type: Cool to dryUses: Border, Hedge,Publisher: Globe planter

Calendar: JFMAMJJASOND