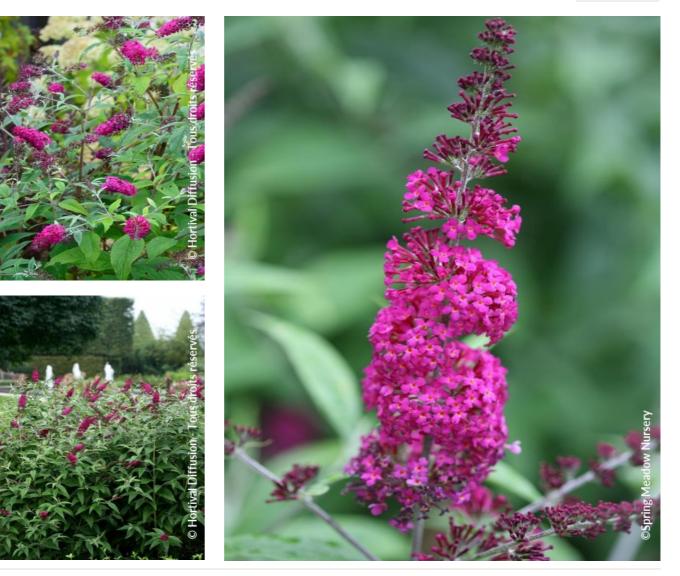

## BUDDLEJA x PW (R) 'Miss Ruby' cov

**Butterfly Bush 'Miss Ruby'** 

- **Maintenance advice:** At the end of winter, prune severely, down to 15-20cm from the ground, to maintain compact.
- Botanical/Horticultural origin: Horticultural origin :
- Use group: Shrubs
- t Height at 10 years: 1,5 m
- ↔ Width at 10 years: 1 m
- // Growth: Medium
- 🍸 Fragrance: Yes

- 蹝 Exposure: Full sun
- Evergreen/Deciduous: Deciduous
- Shape: bushy
- Colour of leaves: Blue green
- Colour of flowers: Red
- Soil type: Cool to dry
  - Uses: Free standing
- specimen, Border, Country hedge
- Disher: Valkplant