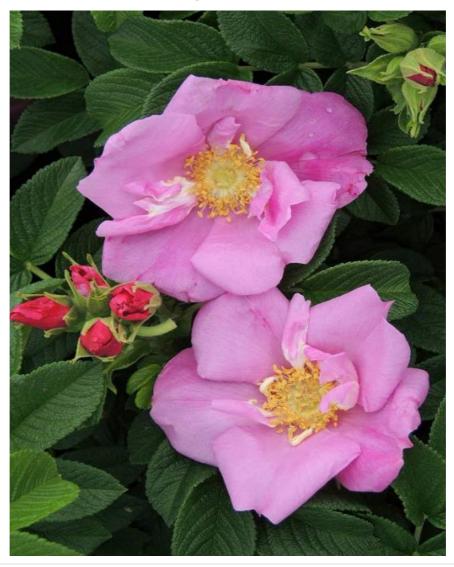

## ROSA rugosa ANGELIA (R) PINK 'Minrugo5p' cov

Japanese Rose/Rose/Beach Rose 'Angelia'® Pink

Maintenance advice: A rejuvenating pruning every 3-4 years is sufficient, at the end of winter, cutting down some of the older branches near their base. A light trim is advised to clear and even out vegetation at the end of winter.

- 🎇 Exposure: Sun Half shade
- Evergreen/Deciduous: Deciduous
- Shape: bushy
- Colour of leaves: Green
- Colour of flowers: Pink
- Soil type: Cool to dry
- **Uses:** Border, Tub/container,
- Country hedge