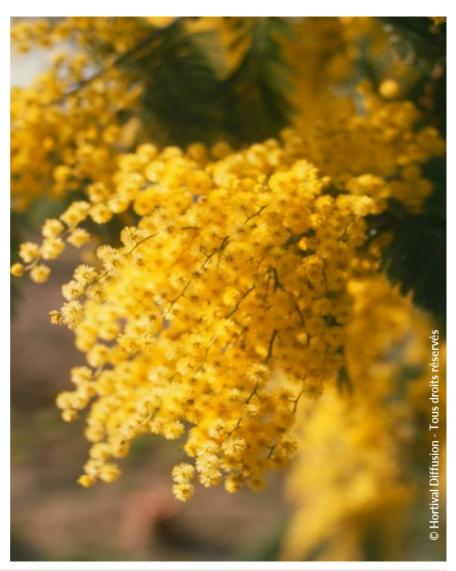

**Exposure:** Full sun

Evergreen/Deciduous:

Evergreen

Shape: tree like

Colour of leaves: GreenColour of flowers: Yellow

Soil type: Dry

**Uses:** Free standing specimen, Border,

Calendar: JFMAMJJASOND