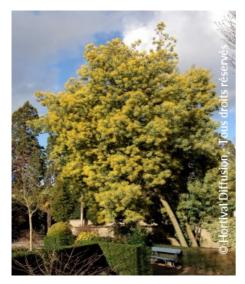

## **ACACIA** dealbata 'Le Gaulois'

Silver Wattle 'Le Gaulois'

**Maintenance advice:** Remove wilted flowers after flowering, if wanted. In a container, water abundantly and regularly in dry weather.

Botanical/Horticultural origin: Horticultural origin: breeder Honoré Tournaire, Var (FR)

Use group: Mild Climate plants

Height at 10 years: 8 m
Width at 10 years: 4 m

→ Width at 10 years: 4 m
→ Width at 10 years: 4 m
→ Width at 10 years: 4 m
→ Width at 10 years: 4 m

Growth: FastFragrance: Yes

**Exposure:** Full sun

Evergreen/Deciduous:

Evergreen

Shape: tree like

Colour of leaves: GreenColour of flowers: Yellow

Soil type: Dry

**Uses:** Free standing specimen, Border,

Calendar: JFMAMJJASOND