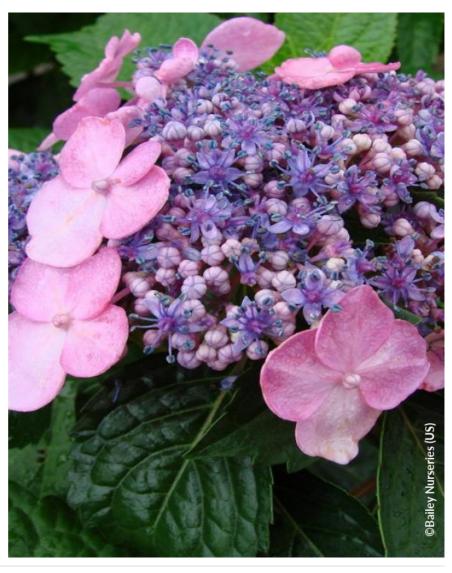

## HYDRANGEA macrophylla ENDLESS SUMMER (R) TWIST-N-SHOUT 'Piihmi' cov (ROSE)

Hydrangea/Big Leaf Hydrangea/Lace cap Hydrangea 'Endless Summer'® Twistn-Shout Pink

Botanical/Horticultural origin: Horticultural origin: breeder Dr. Michael Dirr (US) 2003

Colour of flowers: Pink

Soil type: Cool

**Uses:** Border, Tub/container, Free standing specimen

Publisher: Bailey