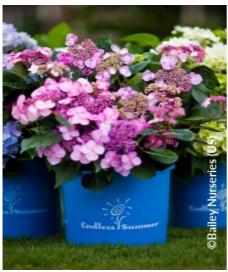

## HYDRANGEA macrophylla ENDLESS SUMMER (R) TWIST-N-SHOUT 'Piihmi' cov (ROSE)

Hydrangea/Big Leaf Hydrangea/Lace cap Hydrangea 'Endless Summer'® Twistn-Shout Pink

Botanical/Horticultural origin: Horticultural origin: breeder Dr. Michael Dirr (US) 2003

Colour of flowers: Pink

Soil type: Cool

**Uses:** Border, Tub/container, Free standing specimen

Publisher: Bailey