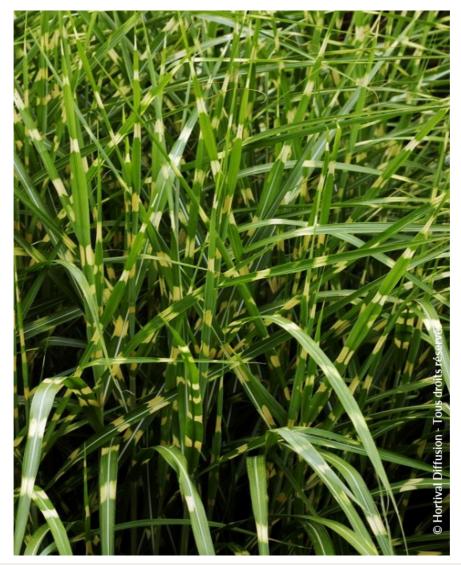

## **MISCANTHUS sinensis 'Strictus'**

Porcupine Grass/Eulalia 'Strictus'

- **Maintenance advice:** Remove the dead reeds at the end of winter. Water abundantly and regularly for the first 2 years.
- **Botanical/Horticultural origin:** Horticulture
- **Use group:** Bamboo and Grass
- Height at 10 years: 2 m
- ↔ Width at 10 years: 1 m
- // Growth: Fast
- 🍸 Fragrance: No

- 🎇 Exposure: Full sun
- Evergreen/Deciduous: Deciduous
- Shape: bush, spreading
- Colour of leaves:
- Variegated green yellow
- Colour of flowers: Cream white
- Soil type: Indifferent
- \_\_\_ Uses: Free standing
- specimen, Border, Street tree