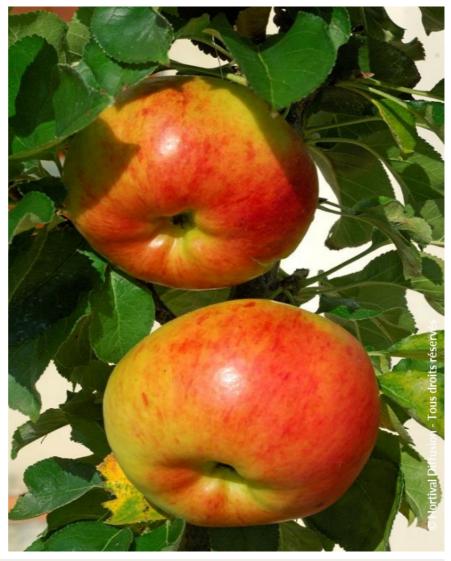

## **MALUS domestica 'Sonate' cov**

**Apple Tree 'Sonate'** 

**Maintenance advice:** At the end of winter, remove dead wood and limit height and width, if necessary. In summer, leave just

- two apples per bunch, evenly spread on branches. In a container, renew the suface of the potting soil with compost and water regularly in dry weather.
- Botanical/Horticultural origin: Horticultural origin : breeder Institute of Experimental Botany (CZ) 2005
- **Use group:** Fruit Trees
- **Height at 10 years:** 2 m
- ↔ Width at 10 years: 1 m
- // Growth: Slow
- Fragrance: No

- 🌺 Exposure: Full sun
- Evergreen/Deciduous: Deciduous
- Shape: tree like
- **Colour of leaves:** Green
- Colour of flowers:
  White/pink
- Soil type: Indifferent
- **Uses:** Fruit tree, Tub/container, Border