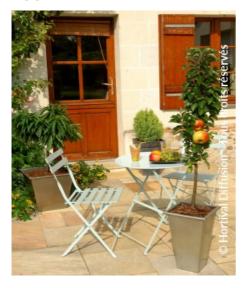

## **MALUS domestica 'Sonate' cov**

**Apple Tree 'Sonate'** 

**Maintenance advice:** At the end of winter, remove dead wood and limit height and width, if necessary. In summer, leave just

- two apples per bunch, evenly spread on branches. In a container, renew the suface of the potting soil with compost and water regularly in dry weather.
- Botanical/Horticultural origin: Horticultural origin : breeder Institute of Experimental Botany (CZ) 2005
- **Use group:** Fruit Trees
- **Height at 10 years:** 2 m
- ↔ Width at 10 years: 1 m
- // Growth: Slow
- Fragrance: No

- 🌺 Exposure: Full sun
- Evergreen/Deciduous: Deciduous
- Shape: tree like
- **Colour of leaves:** Green
- Colour of flowers:
  White/pink
- Soil type: Indifferent
- **Uses:** Fruit tree, Tub/container, Border