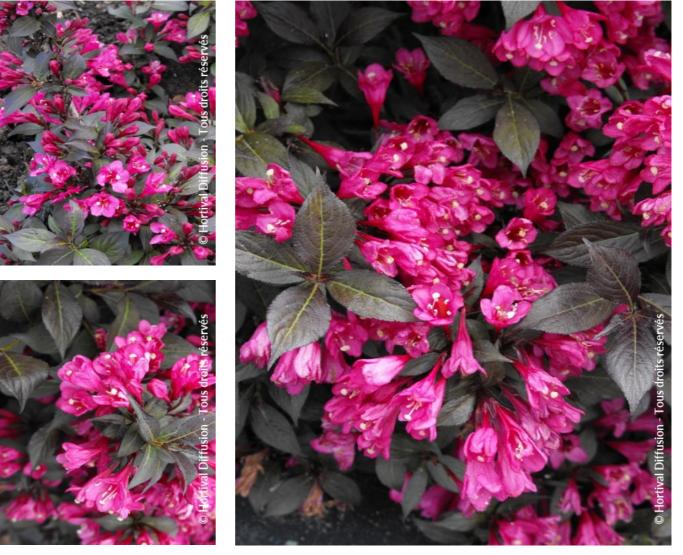

## WEIGELA florida MINOR BLACK 'Verweig 3' cov

Weigela/Old Fashioned Weigela 'Minor Black'

Hardy deciduous compact shrub. Purple leaves, red flowers.

- Maintenance advice: After flowering, trim lightly to harmonize
  shape, if necessary, and cut short some of the larger flowering branches to encourage the appearance of new floriferous ones.
- Botanical/Horticultural origin: Horticultural origin : breeder Gijsbertus Verhoef (NL) 2003
- **Use group:** Shrubs
- Height at 10 years: 1 m
- ↔ Width at 10 years: 1 m
- // Growth: Medium
- 🎷 Fragrance: No

- 🎇 Exposure: Full sun
- Evergreen/Deciduous: Deciduous
- Shape: bushy
- **Colour of leaves:** Purple
- Colour of flowers: Purplish pink
- Soil type: Cool
- Uses: Border, Rockery,
- Tub/container
- **Publisher:** Valkplant