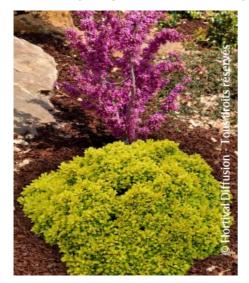

## **BERBERIS thunbergii 'Tiny Gold' cov**

Barberry/Japanese Barberry 'Tiny Gold'

Very compact berberis with bright yellow leaves. Deciduous.

Maintenance advice: Pruning is not necessary.

Botanical/Horticultural origin: Horticultural origin: breeder

Colour of leaves: Yellow,

gold

**Colour of flowers:** Yellow

Soil type: Cool to dry

\_\_\_ Uses: Rockery, Border,

Tub/container

**Publisher:** Valkplant

Calendar: J F M A M J J A S O N D