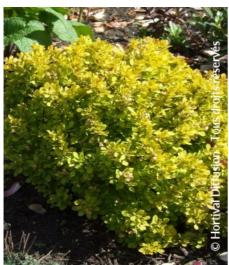

## **BERBERIS thunbergii 'Tiny Gold' cov**

Barberry/Japanese Barberry 'Tiny Gold'

Very compact berberis with bright yellow leaves. Deciduous.

Maintenance advice: Pruning is not necessary.

Botanical/Horticultural origin: Horticultural origin: breeder

Colour of leaves: Yellow,

gold

**Colour of flowers:** Yellow

Soil type: Cool to dry

\_\_\_ Uses: Rockery, Border,

Tub/container

**Publisher:** Valkplant

Calendar: J F M A M J J A S O N D