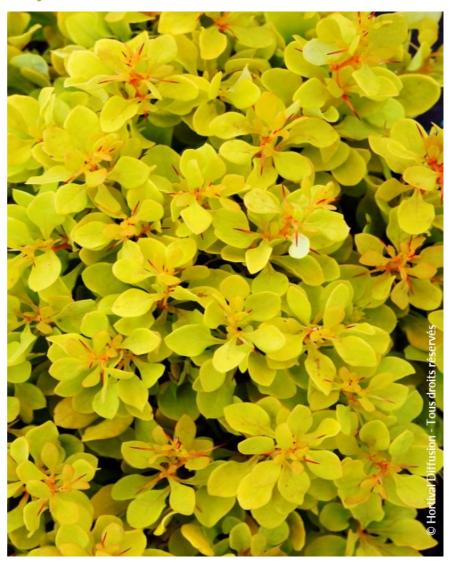

## **BERBERIS thunbergii 'Tiny Gold' cov**

Barberry/Japanese Barberry 'Tiny Gold'

Very compact berberis with bright yellow leaves. Deciduous.

Maintenance advice: Pruning is not necessary.

Botanical/Horticultural origin: Horticultural origin: breeder

Colour of leaves: Yellow,

gold

**Colour of flowers:** Yellow

Soil type: Cool to dry

\_\_\_ Uses: Rockery, Border,

Tub/container

**Publisher:** Valkplant

Calendar: J F M A M J J A S O N D