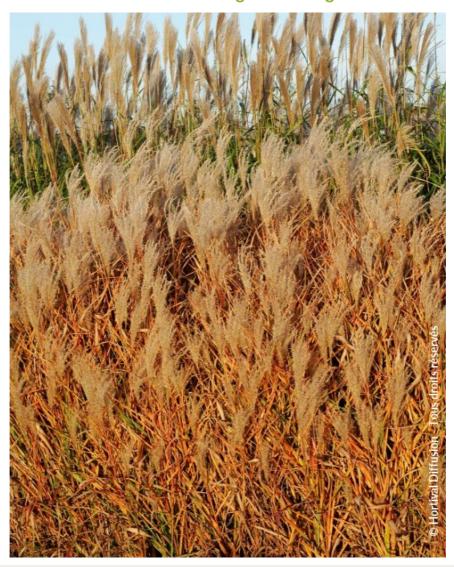

## **MISCANTHUS sinensis 'ADAGIO'**

Dwarf Maiden Grass/Eulalia/Chinese Silvergrass 'Adagio'

- **Maintenance advice:** Remove the dead reeds at the end of winter. Water abundantly and regularly for the first 2 years.
- Botanical/Horticultural origin: Horticultural origin: breeder Kurt Bluemel (US)
- **Use group:** Bamboo and Grass
- Height at 10 years: 1,5 m
  Width at 10 years: 1 m

  → W
- Growth: MediumFragrance: No

- **Exposure:** Full sun
- Evergreen/Deciduous:
- Deciduous
- Shape: bush, spreading
- **Colour of leaves:** Green
- Colour of flowers: Cream
- white
- Soil type: Indifferent
- **Uses:** Tub/container, Border, Rockery