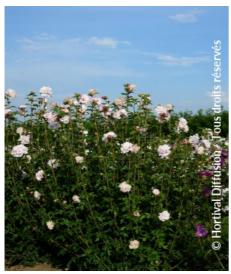

## **HIBISCUS syriacus FRENCH CABARET (R) PASTEL 'Mindoub1' cov**

Rose of Sharon/Althea/Hibiscus/Blush 'French Cabaret'® Pastel

Deciduous, hardy, late summer flowering shrub. Double pompom pink and white flower.

Use group: Shrubs Height at 10 years: 3 m Width at 10 years: 2 m

Growth: Fast Fragrance: No Exposure: Full sun **Evergreen/Deciduous:** 

Deciduous

Shape: rigid, upright Colour of leaves: Green

Colour of flowers: White/pink