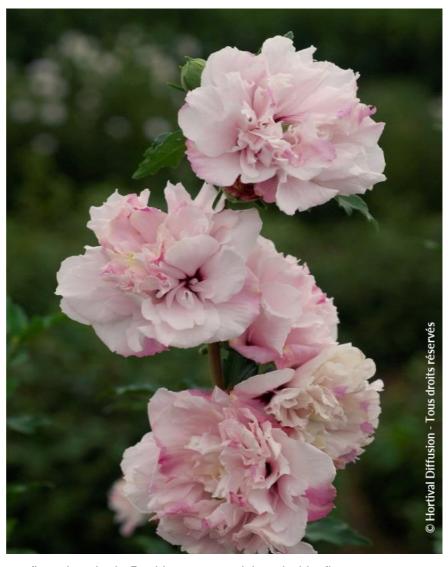

## **HIBISCUS syriacus FRENCH CABARET (R) PASTEL 'Mindoub1' cov**

Rose of Sharon/Althea/Hibiscus/Blush 'French Cabaret'® Pastel

Deciduous, hardy, late summer flowering shrub. Double pompom pink and white flower.

Use group: Shrubs Height at 10 years: 3 m Width at 10 years: 2 m

Growth: Fast Fragrance: No Exposure: Full sun **Evergreen/Deciduous:** 

Deciduous

Shape: rigid, upright Colour of leaves: Green

Colour of flowers: White/pink