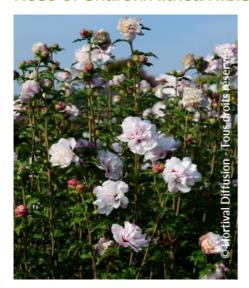

## **HIBISCUS syriacus FRENCH CABARET (R) PASTEL 'Mindoub1' cov**

Rose of Sharon/Althea/Hibiscus/Blush 'French Cabaret'® Pastel

Deciduous, hardy, late summer flowering shrub. Double pompom pink and white flower.

Use group: Shrubs Height at 10 years: 3 m Width at 10 years: 2 m

Growth: Fast Fragrance: No Exposure: Full sun **Evergreen/Deciduous:** 

Deciduous

Shape: rigid, upright Colour of leaves: Green

Colour of flowers: White/pink