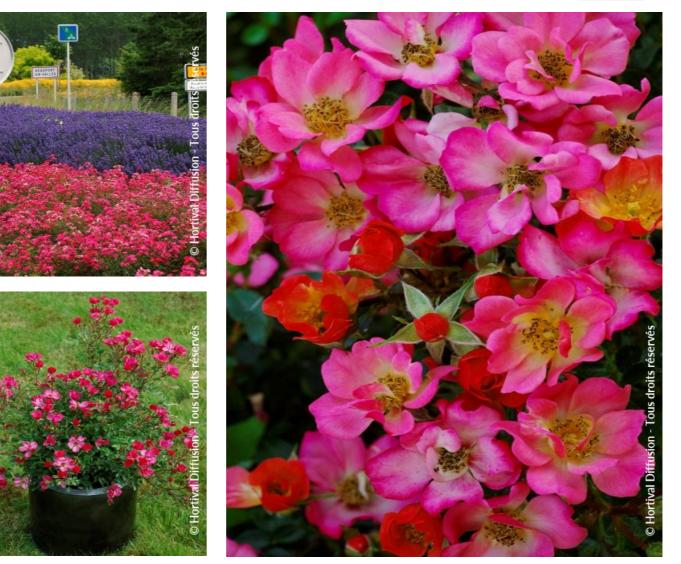

## **ROSIER CORAL PIN'S (R) 'Jacifeve' cov**

**Rose 'Coral Pin's'®** 

Maintenance advice: Easy to prune with shearers at the end
of winter, reduce a third to a half of its volume. Water regularly the first year.

- 🎇 Exposure: Full sun
- Evergreen/Deciduous: Deciduous
- Shape: bushy
- 🥖 Colour of leaves: Green
- Colour of flowers: Pink/red
- An Soil type: Cool to dry
- Uses: Tub/container, Border, Rockery
- Publisher: Primavera