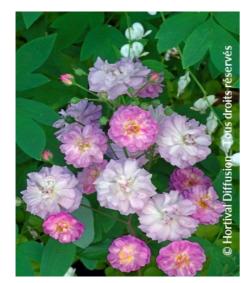

## ROSIER clbg PARFUM D'EVITA (R) 'Barise'

## Rose 'Perfume Breeze'®

Maintenance advice: At the end of winter, reduce a third of its volume and remove some of the old branches and dead wood. In summer remove the wilted flowers to encourage repeat flowering. Water regularly the first year.

Shape: climbing

Colour of leaves: Green

Colour of flowers:

White/pink

Soil type: Cool to dry
Uses: Climber, Border,

Tub/container

Publisher: Primavera

Calendar: J F M A M J J A S O N D