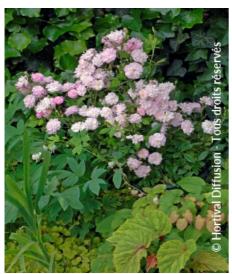

## ROSIER clbg PARFUM D'EVITA (R) 'Barise'

Botanical/Horticultural origin: Horticultural origin: breeder Roses Barni (IT) 2006

Use group: ClimbersHeight at 10 years: 3 mWidth at 10 years: 2 m

Growth: Medium
Fragrance: Yes

🌟 Exposure: Full sun

Evergreen/Deciduous:
Deciduous

Shape: climbing

Colour of leaves: Green

Colour of flowers:

White/pink

Soil type: Cool to dry
Uses: Climber, Border,

Tub/container

Publisher: Primavera

Calendar: J F M A M J J A S O N D