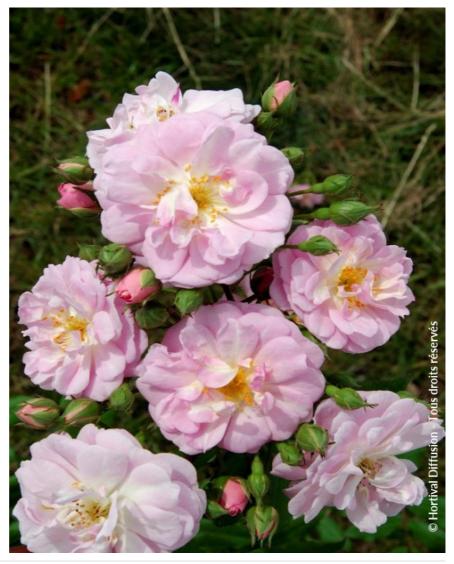

## ROSIER clbg PARFUM D'EVITA (R) 'Barise'

Shape: climbing

Colour of leaves: Green

Colour of flowers:

White/pink

Soil type: Cool to dry
Uses: Climber, Border,

Tub/container

Publisher: Primavera

Calendar: J F M A M J J A S O N D