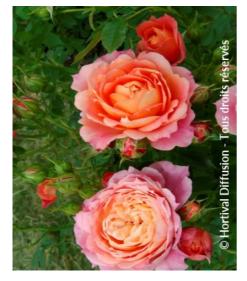

## **ROSIER BRIOSA 'Barbrio' cov**

Rose 'Briosa'®

Maintenance advice: Reduce to about 30cm from the ground.
Remove the wilted flowers, to encourage repeat flowering.
Water regularly the first year.

Botanical/Horticultural origin: Horticultural origin: breeder Roses Barni (IT) 2006

**Use group:** Shrubs

† Height at 10 years: 1,5 m
Width at 10 years: 1 m

Growth: Medium
Fragrance: Yes

Exposure: Full sun

Evergreen/Deciduous:
Deciduous

Shape: bushy

**Colour of leaves:** Green

Colour of flowers: Yelllow/pink