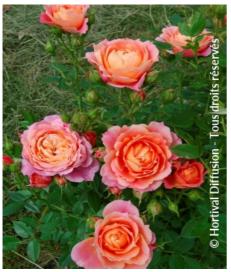

## **ROSIER BRIOSA 'Barbrio' cov**

Rose 'Briosa'®

Maintenance advice: Reduce to about 30cm from the ground.
Remove the wilted flowers, to encourage repeat flowering.
Water regularly the first year.

Botanical/Horticultural origin: Horticultural origin: breeder Roses Barni (IT) 2006

**Use group:** Shrubs

† Height at 10 years: 1,5 m
Width at 10 years: 1 m

Growth: Medium
Fragrance: Yes

Exposure: Full sun

Evergreen/Deciduous:
Deciduous

Shape: bushy

**Colour of leaves:** Green

Colour of flowers: Yelllow/pink