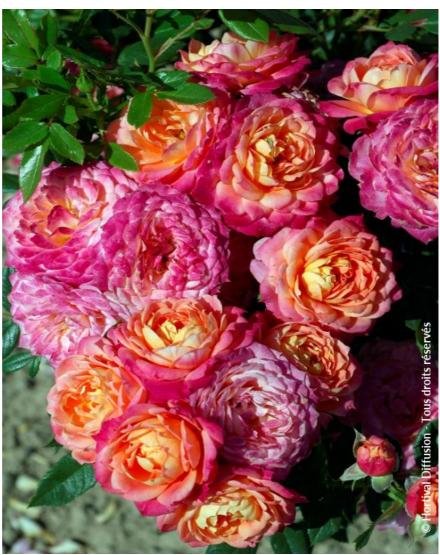

**Use group:** Shrubs

† Height at 10 years: 1,5 m
Width at 10 years: 1 m

Growth: Medium
Fragrance: Yes

Exposure: Full sun

Evergreen/Deciduous:
Deciduous

Shape: bushy

**Colour of leaves:** Green

Colour of flowers: Yelllow/pink