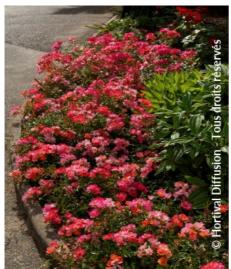

## **ROSIER HAPPY CHAPPY (R) 'Interhappy'**

Rose 'Happy Chappy'®

Maintenance advice: Easy to prune with shearers at the end of winter, reduce a third of its volume. Water regularly the first year.

Botanical/Horticultural origin: Horticultural origin: breeder Peter Ilsink (NL) 1999

Use group: Shrubs

Height at 10 years: 1,5 m Width at 10 years: 1 m

Growth: Medium Fragrance: Yes

Exposure: Full sun

**Evergreen/Deciduous:** Deciduous

Shape: bushy

Colour of leaves: Green Colour of flowers: Mixed

yellow, orange, red

Soil type: Cool to dry Uses: Border, Rockery,

Tub/container

Publisher: Primavera

J F M A M J J A S O N D

Calendar: