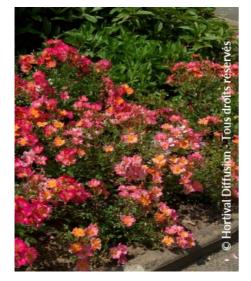

## **ROSIER HAPPY CHAPPY (R) 'Interhappy'**

Rose 'Happy Chappy'®

Maintenance advice: Easy to prune with shearers at the end of winter, reduce a third of its volume. Water regularly the first year.

Botanical/Horticultural origin: Horticultural origin: breeder Peter Ilsink (NL) 1999

Use group: Shrubs

Height at 10 years: 1,5 m Width at 10 years: 1 m

Growth: Medium Fragrance: Yes

Exposure: Full sun

**Evergreen/Deciduous:** Deciduous

Shape: bushy

Colour of leaves: Green Colour of flowers: Mixed

yellow, orange, red

Soil type: Cool to dry Uses: Border, Rockery,

Tub/container

Publisher: Primavera

J F M A M J J A S O N D

Calendar: