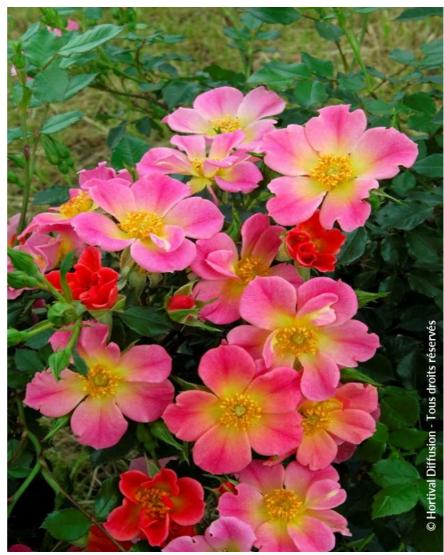

## **ROSIER HAPPY CHAPPY (R) 'Interhappy'**

Rose 'Happy Chappy'®

Maintenance advice: Easy to prune with shearers at the end of winter, reduce a third of its volume. Water regularly the first year.

Botanical/Horticultural origin: Horticultural origin: breeder Peter Ilsink (NL) 1999

Use group: Shrubs

Height at 10 years: 1,5 m Width at 10 years: 1 m

Growth: Medium Fragrance: Yes

Exposure: Full sun

**Evergreen/Deciduous:** Deciduous

Shape: bushy

Colour of leaves: Green Colour of flowers: Mixed

yellow, orange, red

Soil type: Cool to dry Uses: Border, Rockery,

Tub/container

Publisher: Primavera

J F M A M J J A S O N D

Calendar: