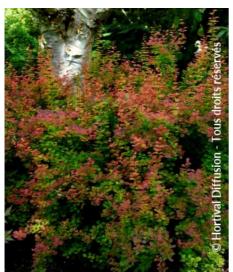

## **BERBERIS thunbergii 'Orange Rocket' cov**

**Japanese Barberry 'Orange Rocket'** 

**Maintenance advice:** Trim lightly after flowering or at the end of winter.

Botanical/Horticultural origin: Horticultural origin: breeder Michal Andrusiv (CZ) 2006

Use group: Shrubstheight at 10 years: 1 mWidth at 10 years: 0,5 m

Growth: Slow Fragrance: No

Exposure: Sun - Half shade

Evergreen/Deciduous:
Deciduous

Shape: fastigiate, columnar

Colour of leaves: RedColour of flowers: Yellow