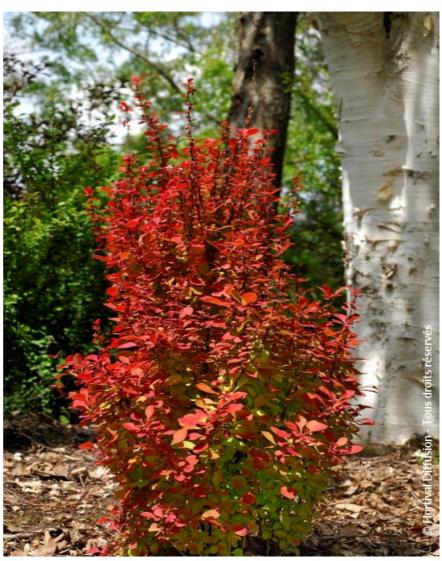

## **BERBERIS thunbergii 'Orange Rocket' cov**

**Japanese Barberry 'Orange Rocket'** 

**Maintenance advice:** Trim lightly after flowering or at the end of winter.

Botanical/Horticultural origin: Horticultural origin: breeder Michal Andrusiv (CZ) 2006

Use group: Shrubstheight at 10 years: 1 mWidth at 10 years: 0,5 m

Growth: Slow Fragrance: No

Exposure: Sun - Half shade

Evergreen/Deciduous:
Deciduous

Shape: fastigiate, columnar

Colour of leaves: RedColour of flowers: Yellow