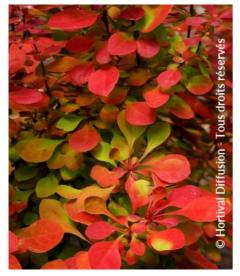

## **BERBERIS thunbergii 'Orange Rocket' cov**

**Japanese Barberry 'Orange Rocket'** 

**Maintenance advice:** Trim lightly after flowering or at the end of winter.

Botanical/Horticultural origin: Horticultural origin: breeder Michal Andrusiv (CZ) 2006

Use group: Shrubstheight at 10 years: 1 mWidth at 10 years: 0,5 m

Growth: Slow Fragrance: No

Exposure: Sun - Half shade

Evergreen/Deciduous:
Deciduous

Shape: fastigiate, columnar

Colour of leaves: RedColour of flowers: Yellow