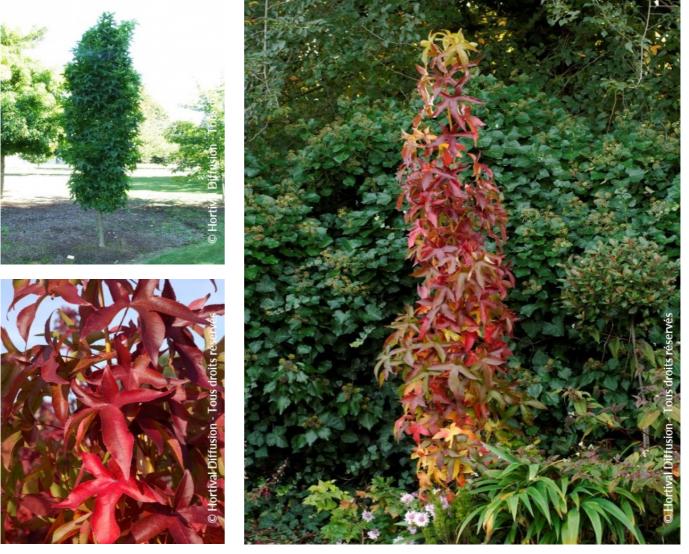

## LIQUIDAMBAR styraciflua 'SLENDER SILHOUETTE'

**Columnar Sweetgum 'Slender Silhouette'** 

Deciduous tree with maple like leaves, upright habit and good autumn colour.

- Maintenance advice: Pruning is not necessary but can be
  done at the end of winter. Water abundantly and regularly for the first 2 years.
- Botanical/Horticultural origin: Horticultural origin : discovered by Don Shadow, Tennessee (US)
- Use group: Trees
- 15 m
- ↔ Width at 10 years: 6 m
- // Growth: Fast
- Fragrance: No

🎬 Exposure: Full sun

- Evergreen/Deciduous: Deciduous
- **Shape:** fastigiate, columnar
- **Colour of leaves:** Green
- Colour of flowers:
- Angle Soil type: Cool
- **Uses:** Free standing specimen, Border,
  - Tub/container