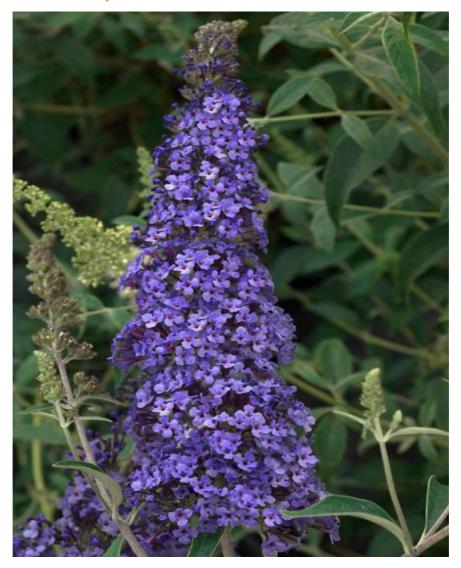

## BUDDLEJA davidii REVE DE PAPILLON (R) BLUE 'Minpap4'

**Butterfly Bush 'Reve de Papillon'® Blue** 

Butterfly bush. Blue scented flowers.

Maintenance advice: At the end of winter, cut down to 30 50cm from the ground. Cutting off any wilted flowers is optional but will encourage repeat flowering.

Botanical/Horticultural origin: Horticulture

Use group: ShrubsHeight at 10 years: 2 mWidth at 10 years: 1,5 m

Growth: Medium
Fragrance: Yes

Exposure: Full sun
Evergreen/Deciduous:

Deciduous

Shape: bushy

Colour of leaves: Blue

green

Colour of flowers: Blue
Soil type: Cool to dry

Uses: Border, Free standing specimen, Country hedge

Publisher: Hortival diffusion