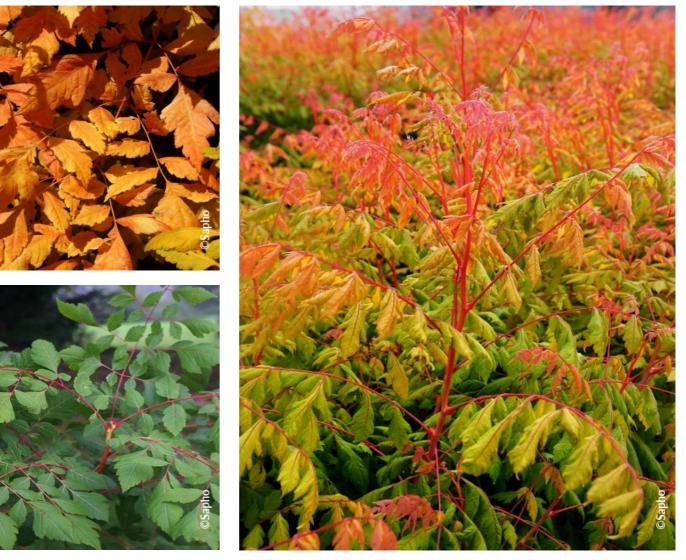

## **KOELREUTERIA** paniculata 'Coral Sun' cov

Golden Rain Tree 'Coral Sun'

Small deciduous tree with spectacular pink young growth and good yellow autumn colour.

- Maintenance advice: Prune at the end of winter, if necessary.
  Botanical/Horticultural origin: Horticultural origin : breeder Hendrik Kolster (NL) 1993
- **Use group:** Trees
- 1 Height at 10 years: 4 m
- ↔ Width at 10 years: 3 m
- /// Growth: Medium
- 🍸 Fragrance: Yes

- 🔆 Exposure: Sun Half shade
- Evergreen/Deciduous: Deciduous
- Shape: tree like
- Colour of leaves: Bronze, copper
- Colour of flowers: Yellow
- Soil type: Cool to dry
  - Uses: Rockery, Free
- standing specimen, Street tree
- Publisher: Sapho