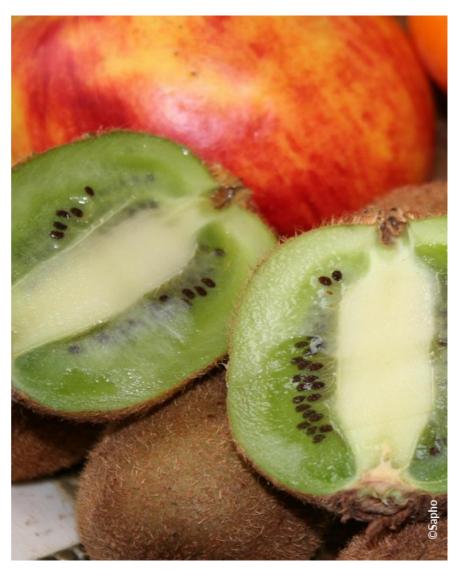

## **ACTINIDIA** chinensis SOLISSIMO (R) 'Renact' cov

Kiwi 'Solissimo'®

Self fertilising cultivar with large fruit.

Maintenance advice: At the end fo winter, cut down the fruiting, secondary branches to bring back a harmonious shape. In summer, reduce the growth of new shoots, cutting and leaving just 2 leaves above flowers.