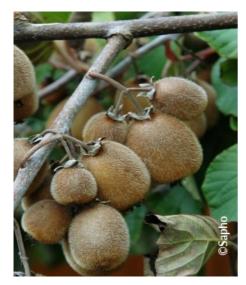

## **ACTINIDIA** chinensis SOLISSIMO (R) 'Renact' cov

Kiwi 'Solissimo'®

Self fertilising cultivar with large fruit.

Maintenance advice: At the end fo winter, cut down the fruiting, secondary branches to bring back a harmonious shape. In summer, reduce the growth of new shoots, cutting and leaving just 2 leaves above flowers.