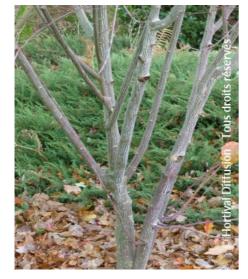

## ACER davidii VIPER (R) 'Mindavi'

**Snakebark Maple, David's Maple** 

Superb 'Snake Bark' maple with good autumn colour.

Maintenance advice: Between the end of summer and autumn, remove any dead wood and branches that grow towards the center or askew. Water abundantly and regularly for the first 2 years.

Botanical/Horticultural origin: China: Minier selection (FR) 2010

**Use group:** Trees

Height at 10 years: 4 m
Width at 10 years: 3 m

Growth: MediumFragrance: No

Exposure: Sun - Half shade

Evergreen/Deciduous:

Deciduous

Shape: rigid, upright

Colour of leaves: Green

Colour of flowers: Cream

white

Soil type: Cool

**Uses:** Free standing specimen, Border,

Publisher: Hortival diffusion