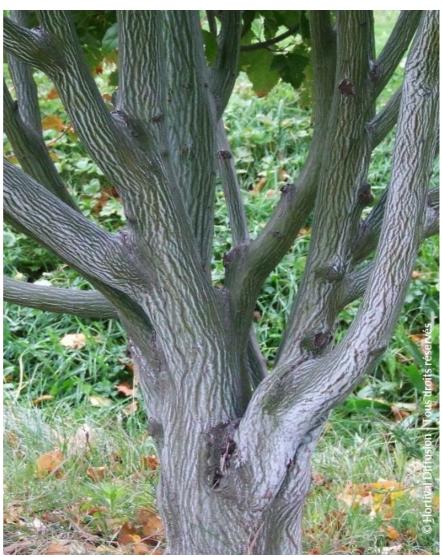

## ACER davidii VIPER (R) 'Mindavi'

**Snakebark Maple, David's Maple** 

Superb 'Snake Bark' maple with good autumn colour.

Maintenance advice: Between the end of summer and autumn, remove any dead wood and branches that grow towards the center or askew. Water abundantly and regularly for the first 2 years.

Botanical/Horticultural origin: China: Minier selection (FR) 2010

**Use group:** Trees

Height at 10 years: 4 m
Width at 10 years: 3 m

Growth: MediumFragrance: No

Exposure: Sun - Half shade

Evergreen/Deciduous:

Deciduous

Shape: rigid, upright

Colour of leaves: Green

Colour of flowers: Cream

white

Soil type: Cool

**Uses:** Free standing specimen, Border,

Publisher: Hortival diffusion