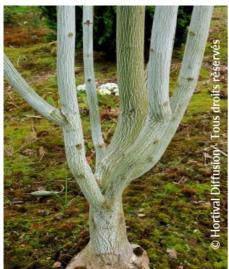

## ACER davidii VIPER (R) 'Mindavi'

**Snakebark Maple, David's Maple** 

Superb 'Snake Bark' maple with good autumn colour.

Maintenance advice: Between the end of summer and autumn, remove any dead wood and branches that grow towards the center or askew. Water abundantly and regularly for the first 2 years.

Botanical/Horticultural origin: China: Minier selection (FR) 2010

**Use group:** Trees

Height at 10 years: 4 m
Width at 10 years: 3 m

Growth: MediumFragrance: No

Exposure: Sun - Half shade

Evergreen/Deciduous:

Deciduous

Shape: rigid, upright

Colour of leaves: Green

Colour of flowers: Cream

white

Soil type: Cool

**Uses:** Free standing specimen, Border,

Publisher: Hortival diffusion