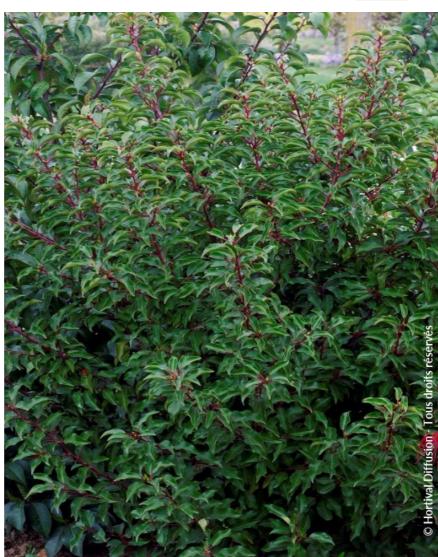

## **Portugal Laurel, Portuguese Laurel**

'Portugal Laurel'. Evergreen shrub. Scented white flower in panicles.

**Maintenance advice:** At the end of winter, after the hard frosts, prune to the desired dimensions, if necessary.

Exposure: Sun - Half shade

Evergreen/Deciduous:

Evergreen

Shape: rigid, upright

Colour of leaves: Green

Colour of flowers: Cream

white

**Soil type:** Cool to dry