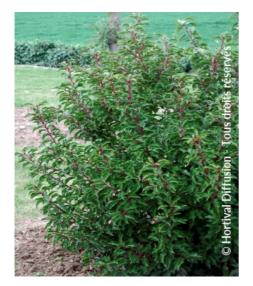

## **Portugal Laurel, Portuguese Laurel**

'Portugal Laurel'. Evergreen shrub. Scented white flower in panicles.

**Maintenance advice:** At the end of winter, after the hard frosts, prune to the desired dimensions, if necessary.

Exposure: Sun - Half shade

Evergreen/Deciduous:

Evergreen

Shape: rigid, upright

Colour of leaves: Green

Colour of flowers: Cream

white

**Soil type:** Cool to dry