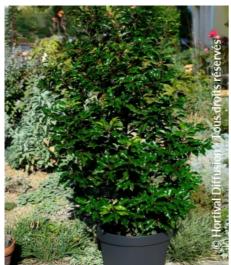

## **Portugal Laurel, Portuguese Laurel**

'Portugal Laurel'. Evergreen shrub. Scented white flower in panicles.

**Maintenance advice:** At the end of winter, after the hard frosts, prune to the desired dimensions, if necessary.

**Uses:** Tub/container, Border, Country hedge

Publisher: Hortival diffusion