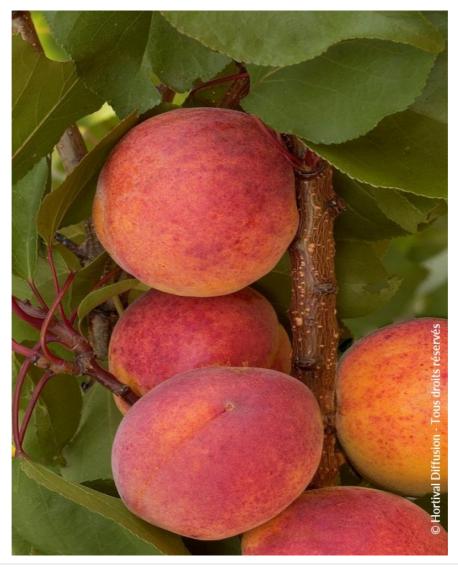

## **PRUNUS armeniaca 'TARDIF DE BORDANEIL'**

Apricot Tardif de Bordaniel

Maintenance advice: After harvesting, cut down any

- incumbent branches and give a formative pruning to even out, harmonize and ventilate branches. At the end of winter, remove any dead wood.
- Botanical/Horticultural origin: Horticultural origin : East Pyrenees (FR)
- **Use group:** Fruit Trees
- 1 Height at 10 years: 6 m
- ↔ Width at 10 years: 3 m
- // Growth: Fast
- 🍸 Fragrance: No