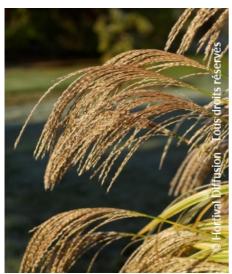

Evergreen/Deciduous:
Deciduous

Shape: bush, spreading

Colour of leaves:
Variegated green white

Colour of flowers: Cream

white

soil type: Moist to cold

**Uses:** Border, Free standing specimen, Tub/container