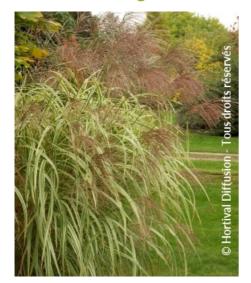

## MISCANTHUS sinensis var.condensatus 'COSMOPOLITAN'

Chinese Silvergrass 'Cosmopolitan, eulalia 'Cosmopolitan'

**Maintenance advice:** Remove the dead reeds at the end of winter. Water abundantly and regularly for the first 2 years.

Evergreen/Deciduous:
Deciduous

Shape: bush, spreading

Colour of leaves:
Variegated green white

Colour of flowers: Cream

white

soil type: Moist to cold

**Uses:** Border, Free standing specimen, Tub/container