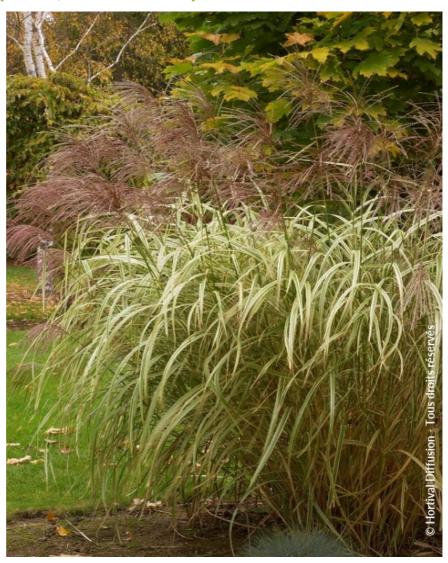

## MISCANTHUS sinensis var.condensatus 'COSMOPOLITAN'

Chinese Silvergrass 'Cosmopolitan, eulalia 'Cosmopolitan'

**Maintenance advice:** Remove the dead reeds at the end of winter. Water abundantly and regularly for the first 2 years.

Evergreen/Deciduous:
Deciduous

Shape: bush, spreading

Colour of leaves:
Variegated green white

Colour of flowers: Cream

white

soil type: Moist to cold

**Uses:** Border, Free standing specimen, Tub/container