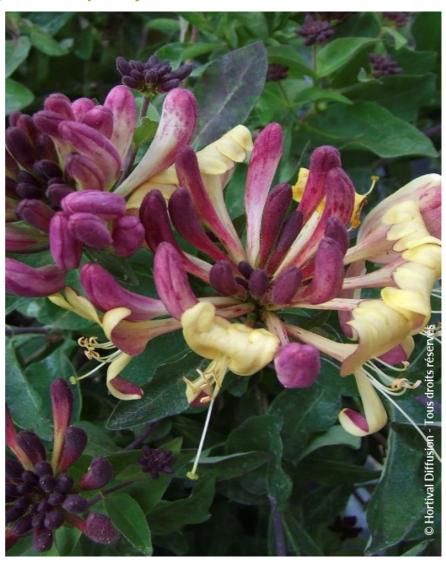

## LONICERA periclymenum CHIC & CHOC (R) 'Inov205' cov

Honeysuckle 'Chic et Choc', Lonicera periclymenum 'Inov205', Lonicera periclymenum 'Chic & Choc', Lonicera periclymenum 'Chic Choc'

Dwarf honey-suckle, purple young growth. Scented flowers red becoming yellow white.

Growth: Medium
Fragrance: Yes

Exposure: Indifferent

Evergreen/Deciduous:
Deciduous

Shape: bushy

Colour of leaves: Green

Colour of flowers: Yelllow/pink

Soil type: Cool to dry

**Uses:** Border, Tub/container,