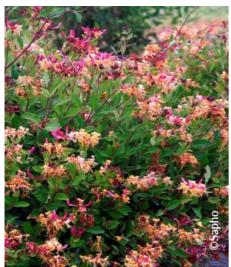

## LONICERA periclymenum CHIC & CHOC (R) 'Inov205' cov

Honeysuckle 'Chic et Choc', Lonicera periclymenum 'Inov205', Lonicera periclymenum 'Chic & Choc', Lonicera periclymenum 'Chic Choc'

Dwarf honey-suckle, purple young growth. Scented flowers red becoming yellow white.

Growth: Medium
Fragrance: Yes

Exposure: Indifferent

Evergreen/Deciduous:
Deciduous

Shape: bushy

Colour of leaves: Green

Colour of flowers: Yelllow/pink

Soil type: Cool to dry

**Uses:** Border, Tub/container,