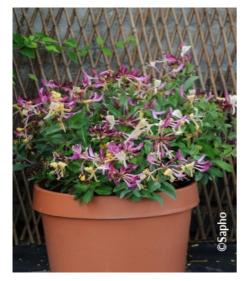

## LONICERA periclymenum CHIC & CHOC (R) 'Inov205' cov

Honeysuckle 'Chic et Choc', Lonicera periclymenum 'Inov205', Lonicera periclymenum 'Chic & Choc', Lonicera periclymenum 'Chic Choc'

Dwarf honey-suckle, purple young growth. Scented flowers red becoming yellow white.

Growth: Medium
Fragrance: Yes

Exposure: Indifferent

Evergreen/Deciduous:
Deciduous

Shape: bushy

Colour of leaves: Green

Colour of flowers: Yelllow/pink

Soil type: Cool to dry

**Uses:** Border, Tub/container,