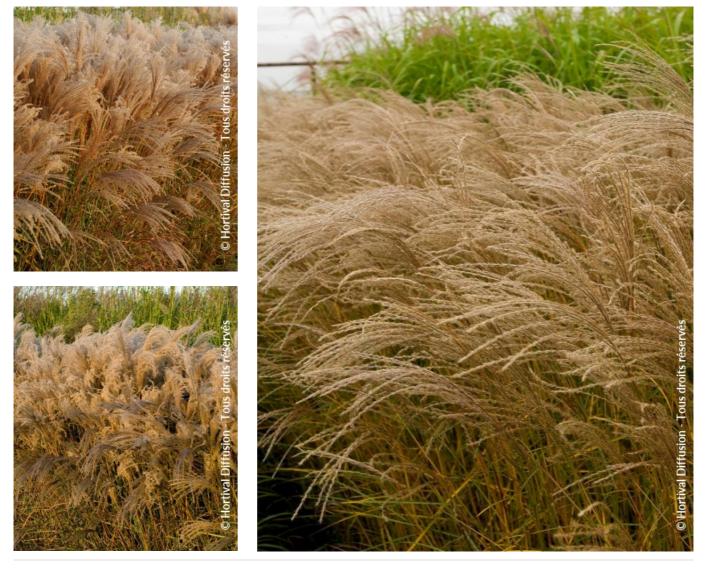

## **MISCANTHUS sinensis 'FLAMINGO'**

Maiden Grass 'Flamingo', Eulalia 'Flamingo'

- **Maintenance advice:** Cut off the dead reeds at the end of winter. Water abundantly and regularly for the first 2 years.
- **Botanical/Horticultural origin:** Horticulture
- Use group: Bamboo and Grass
- Height at 10 years: 1,5 m
- ↔ Width at 10 years: 1 m
- // Growth: Medium
- 🍸 Fragrance: No

- 🌞 Exposure: Full sun
- Evergreen/Deciduous: Deciduous
- Shape: bush, spreading
- Colour of leaves:
- Variegated green white
- Colour of flowers: Purplish pink
- Soil type: Indifferent
- **Uses:** Border, Rockery, Tub/container