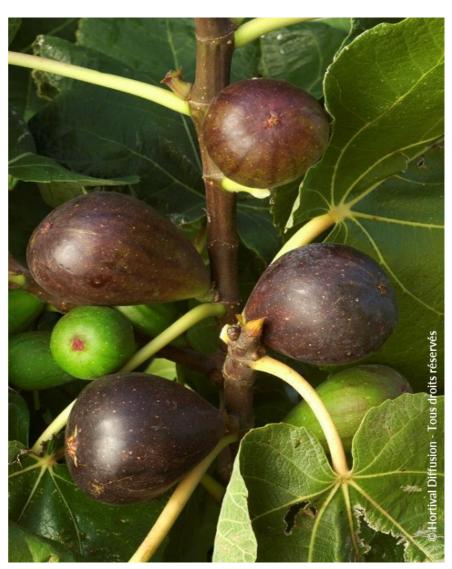

## **FICUS carica 'BROWN TURKEY'**

**Edible Fig 'Brown Turkey'** 

Fig. Hardy and vigorous early fruiting - flesh red.

Maintenance advice: At the end of winter, lighten the plant by removing branches near the center. Cut down any eventual new shoots growing at the base.