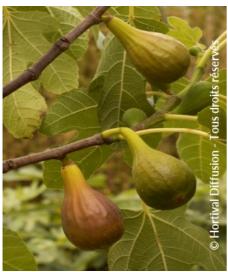

## **FICUS carica 'BROWN TURKEY'**

**Edible Fig 'Brown Turkey'** 

Fig. Hardy and vigorous early fruiting - flesh red.

Maintenance advice: At the end of winter, lighten the plant by removing branches near the center. Cut down any eventual new shoots growing at the base.