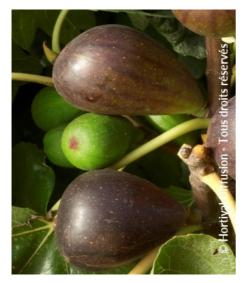

## **FICUS carica 'BROWN TURKEY'**

**Edible Fig 'Brown Turkey'** 

Fig. Hardy and vigorous early fruiting - flesh red.

Maintenance advice: At the end of winter, lighten the plant by removing branches near the center. Cut down any eventual new shoots growing at the base.