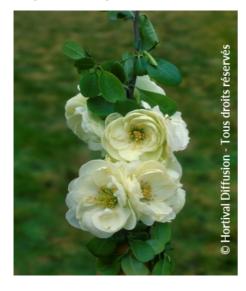

## **CHAENOMELES** speciosa 'KINSHIDEN'

Japanese quince 'Kinshiden'

'Ornamental quince'. Deciduous shrub, original double flower, creamy yellow. Large decorative fruit.

- **Maintenance advice:** Reduce to the desired dimensions, after flowering.
- **Botanical/Horticultural origin:** Horticultural origin :
- **Use group:** Shrubs
- Height at 10 years: 2 m
- ↔ Width at 10 years: 2 m
- // Growth: Medium
- 🍸 Fragrance: No

- 🎇 Exposure: Full sun
- Evergreen/Deciduous: Deciduous
- Shape: bushy
- **Colour of leaves:** Green
- Colour of flowers: White/green
- Soil type: Cool to dry
- Uses: Border, Tub/container, Hedge

Calendar : J F M A M J J A S O N D