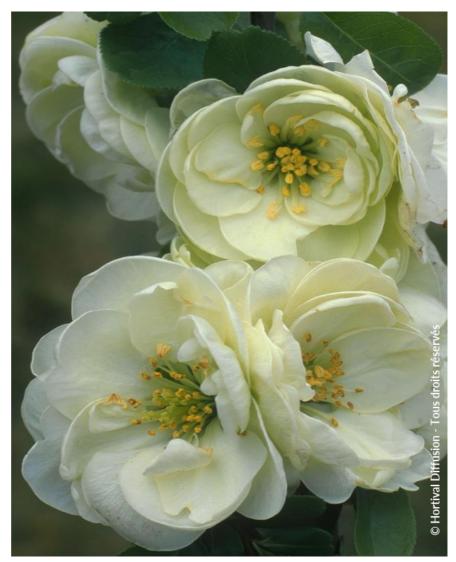

## **CHAENOMELES** speciosa 'KINSHIDEN'

Japanese quince 'Kinshiden'

'Ornamental quince'. Deciduous shrub, original double flower, creamy yellow. Large decorative fruit.

- **Maintenance advice:** Reduce to the desired dimensions, after flowering.
- **Botanical/Horticultural origin:** Horticultural origin :
- **Use group:** Shrubs
- Height at 10 years: 2 m
- ↔ Width at 10 years: 2 m
- // Growth: Medium
- 🍸 Fragrance: No

- 🎇 Exposure: Full sun
- Evergreen/Deciduous: Deciduous
- Shape: bushy
- **Colour of leaves:** Green
- Colour of flowers: White/green
- Soil type: Cool to dry
- Uses: Border, Tub/container, Hedge

Calendar : J F M A M J J A S O N D