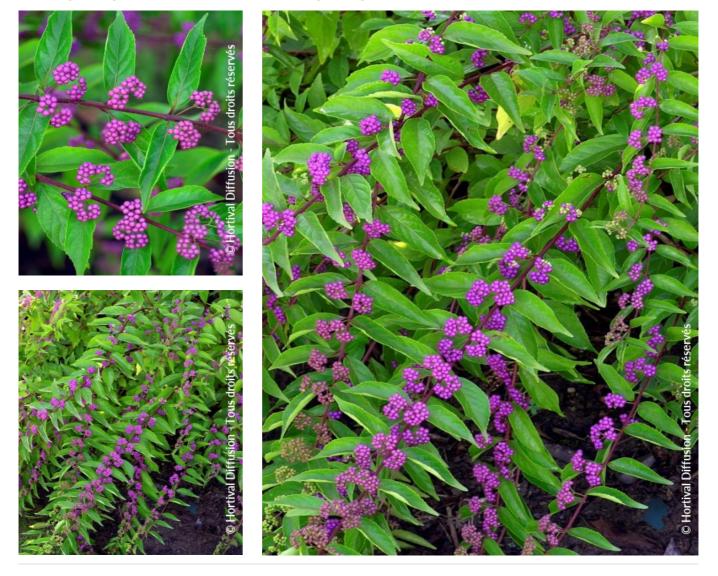

## **CALLICARPA** dichotoma 'ISSAI'

Beautyberry 'Issai', American beautyberry 'Issai'

- Maintenance advice: Prune quite short the branches, about 2/3 in length, at the end of winter.
- Botanical/Horticultural origin: Horticultural selection : China, Korea, Japan
- **Use group:** Shrubs
- Height at 10 years: 2 m
- ↔ Width at 10 years: 1,5 m
- // Growth: Medium
- Tragrance: No

- 🇱 Exposure: Sun Half shade
- Evergreen/Deciduous: Deciduous
- 👛 Shape: bushy
- **Golour of leaves:** Green
- Colour of flowers: Purple violet
- Soil type: Cool to dry
- Uses: Free standing specimen, Border, Country hedge