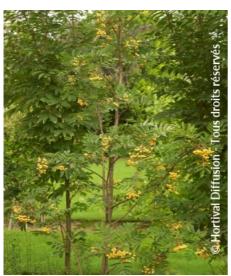

Botanical/Horticultural origin: Horticulture

Use group: Trees

‡ Height at 10 years: 8 m→ Width at 10 years: 2 m

Growth: Medium

Fragrance: No

**Exposure:** Sun - Half shade

Evergreen/Deciduous:

Deciduous

Shape: fastigiate, columnar

Colour of leaves: Green

Colour of flowers: White

Soil type: Cool to dry

\_\_\_ Uses: Free standing

specimen, Border, Street tree

Calendar: J F M A M J J A S O N D