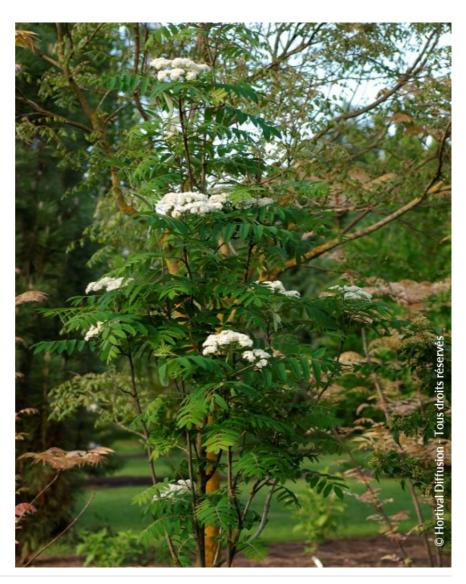

Botanical/Horticultural origin: Horticulture

Use group: Trees

‡ Height at 10 years: 8 m→ Width at 10 years: 2 m

Growth: Medium

Fragrance: No

**Exposure:** Sun - Half shade

Evergreen/Deciduous:

Deciduous

Shape: fastigiate, columnar

Colour of leaves: Green

Colour of flowers: White

Soil type: Cool to dry

\_\_\_ Uses: Free standing

specimen, Border, Street tree

Calendar: J F M A M J J A S O N D