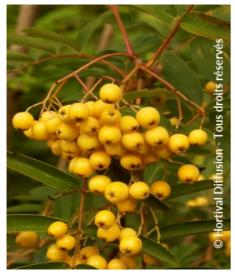

Shape: fastigiate, columnar

Colour of leaves: Green

Colour of flowers: White

Soil type: Cool to dry

\_\_\_ Uses: Free standing

specimen, Border, Street tree

Calendar: J F M A M J J A S O N D