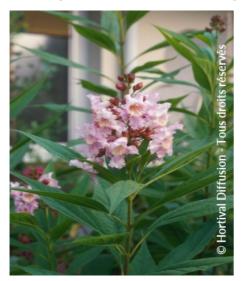

## CHITALPA tashkentensis SUMMER BELLS (R) 'Minsum'

Chitalpa 'Minsum', x Chitalpa tashkentensis 'Summer Bells'

Original deciduous small tree, pink summer flower.

**Maintenance advice:** Formative pruning at the end of winter, if necessary. Tolerates a short trimming.

Evergreen/Deciduous:
Deciduous

Shape: tree like

Colour of leaves: GreenColour of flowers: PinkSoil type: Cool to dry

**Uses:** Free standing specimen, Street tree, Border

Publisher: Hortival diffusion