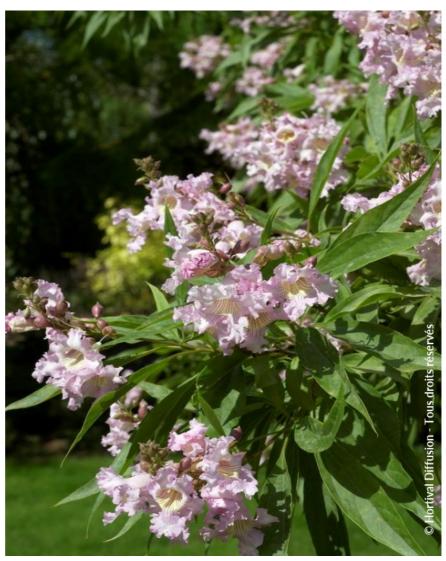

## CHITALPA tashkentensis SUMMER BELLS (R) 'Minsum'

Chitalpa 'Minsum', x Chitalpa tashkentensis 'Summer Bells'

Original deciduous small tree, pink summer flower.

**Maintenance advice:** Formative pruning at the end of winter, if necessary. Tolerates a short trimming.

Evergreen/Deciduous:
Deciduous

Shape: tree like

Colour of leaves: GreenColour of flowers: PinkSoil type: Cool to dry

**Uses:** Free standing specimen, Street tree, Border

Publisher: Hortival diffusion