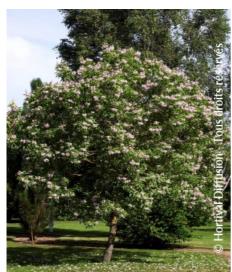

## CHITALPA tashkentensis SUMMER BELLS (R) 'Minsum'

Chitalpa 'Minsum', x Chitalpa tashkentensis 'Summer Bells'

Original deciduous small tree, pink summer flower.

**Maintenance advice:** Formative pruning at the end of winter, if necessary. Tolerates a short trimming.

Botanical/Horticultural origin: Horticultural origin: clonal selection of the Pépinières Minier (FR) 1998

Use group: Trees

† Height at 10 years: 6 m
Width at 10 years: 4 m

Growth: FastFragrance: No

**Exposure:** Full sun

Evergreen/Deciduous:
Deciduous

Shape: tree like

Colour of leaves: GreenColour of flowers: PinkSoil type: Cool to dry

**Uses:** Free standing specimen, Street tree, Border

Publisher: Hortival diffusion