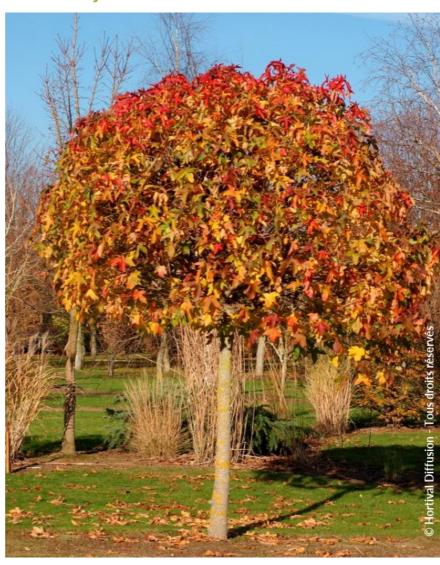

## LIQUIDAMBAR styraciflua 'GUMBALL'

Sweet gum 'Gum Ball', American red gum 'Gum Ball', Copalm balsam 'Gum Ball', Satin walnut 'Gum Ball', Liquidambar styraciflua 'Gumball'

Deciduous tree with maple like leaves, round head when young. Good autumn colour.

Use group: Trees

Height at 10 years: 8 mWidth at 10 years: 4 m

Growth: Medium
Fragrance: No

Exposure: Full sun
Evergreen/Deciduous:

Deciduous

Shape: rounded, ball, globe

Colour of leaves: GreenColour of flowers: Absent

Soil type: Cool

**Uses:** Free standing

specimen, Street tree, Border

Calendar: JFMAMJJASOND