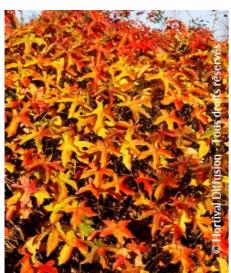

## LIQUIDAMBAR styraciflua 'GUMBALL'

Sweet gum 'Gum Ball', American red gum 'Gum Ball', Copalm balsam 'Gum Ball', Satin walnut 'Gum Ball', Liquidambar styraciflua 'Gumball'

Deciduous tree with maple like leaves, round head when young. Good autumn colour.