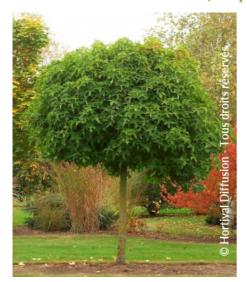

## LIQUIDAMBAR styraciflua 'GUMBALL'

Sweet gum 'Gum Ball', American red gum 'Gum Ball', Copalm balsam 'Gum Ball', Satin walnut 'Gum Ball', Liquidambar styraciflua 'Gumball'

Deciduous tree with maple like leaves, round head when young. Good autumn colour.

Use group: Trees

Height at 10 years: 8 mWidth at 10 years: 4 m

Growth: Medium
Fragrance: No

Exposure: Full sun
Evergreen/Deciduous:

Deciduous

Shape: rounded, ball, globe

Colour of leaves: GreenColour of flowers: Absent

Soil type: Cool

**Uses:** Free standing

specimen, Street tree, Border

Calendar: JFMAMJJASOND