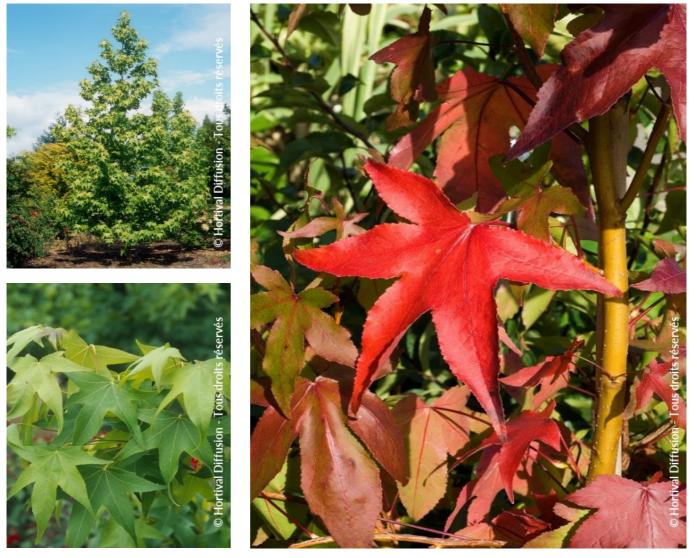

## LIQUIDAMBAR styraciflua 'THEA'

Sweet gum 'Thea'

Deciduous tree with maple like leaves, exceptional autumn colour : yellow, orange red and purple.

- Maintenance advice: At the end of winter, remove any dead wood. Water abundantly and regularly for the first 2 years.
- Botanical/Horticultural origin: Horticultural origin : bred in the Netherlands in 1993
- Use group: Trees
- Height at 10 years: 15 m
- ↔ Width at 10 years: 8 m
- // Growth: Fast
- 🍸 Fragrance: No

- 🔆 Exposure: Full sun
- Evergreen/Deciduous: Deciduous
- **Shape:** conical, pyramidal
- Colour of leaves: Green
- Colour of flowers:
- Soil type: Cool
- **Uses:** Free standing specimen, Street tree,