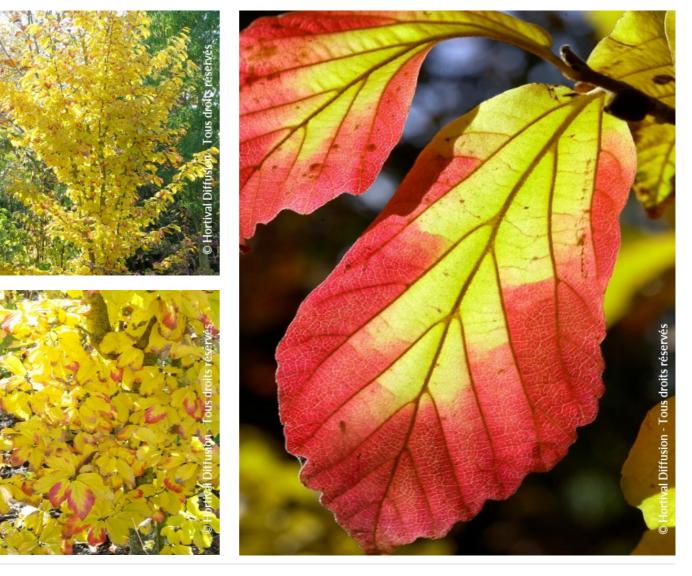

## **PARROTIA** persica 'VANESSA'

Persian ironwood 'Vanessa'

Calendar: J F M A M J J A S O N D

Maintenance advice: Pruning is practically unnecessary, but can be done in winter to reduce dimensions or cut down an incumbent branch. Water abundantly and regularly for the first

- 2 years.
  Botanical/Horticultural origin: Horticultural origin : breeder
- Van der Bom, Oudenbosch (NL) 1975
- Use group: Trees
- Height at 10 years: 4 m
- ↔ Width at 10 years: 2 m
- // Growth: Medium
- 🍸 Fragrance: No

- 🇱 Exposure: Sun Half shade
- Evergreen/Deciduous: Deciduous
- Shape: conical, pyramidal
- Colour of leaves: Green
- Colour of flowers: Red
- Soil type: Cool to dry
- **Uses:** Free standing specimen, Street tree, Border