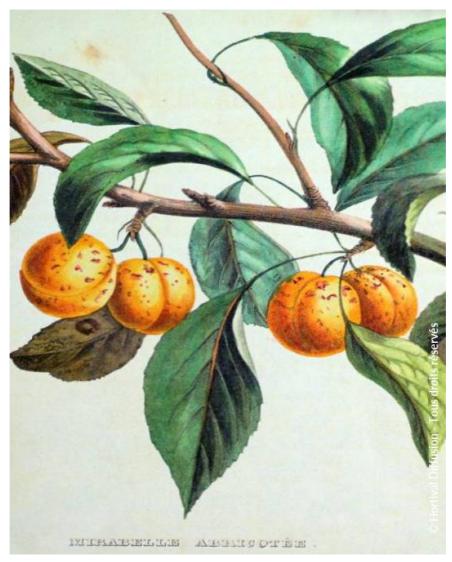

## **PRUNUS domestica 'MIRABELLE DE METZ'**

**Plum 'Mirabelle de Metz'** 

Calendar: J F M A M J J A S O N D

Maintenance advice: At the end of winter, remove any dead
wood, and trim lightly to harmonize shape and reduce dimensions, if necessary.