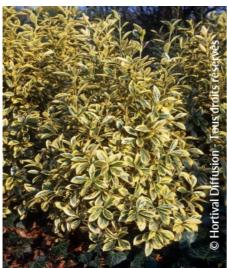

## **EUONYMUS japonicus 'BRAVO'**

Boxleaf, Japanese Euonymus, Spindle 'Bravo'

Evergreen compact shrub. Handsome white and green variegated foliage. Best in full sun.

Maintenance advice: Prune to the desired dimensions at the end of winter.

**Evergreen/Deciduous:** 

Evergreen

Shape: rounded, ball, globe

Colour of leaves: Variegated green white

Colour of flowers: Absent

Soil type: Cool to dry

Uses: Tub/container, Hedge, Border

Calendar: J F M A M J J A S O N D