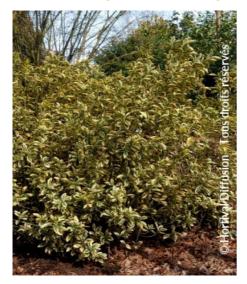

## **EUONYMUS japonicus 'BRAVO'**

Boxleaf, Japanese Euonymus, Spindle 'Bravo'

Evergreen compact shrub. Handsome white and green variegated foliage. Best in full sun.

Maintenance advice: Prune to the desired dimensions at the end of winter.

**Evergreen/Deciduous:** 

Evergreen

Shape: rounded, ball, globe

Colour of leaves: Variegated green white

Colour of flowers: Absent

Soil type: Cool to dry

Uses: Tub/container, Hedge, Border

Calendar: J F M A M J J A S O N D