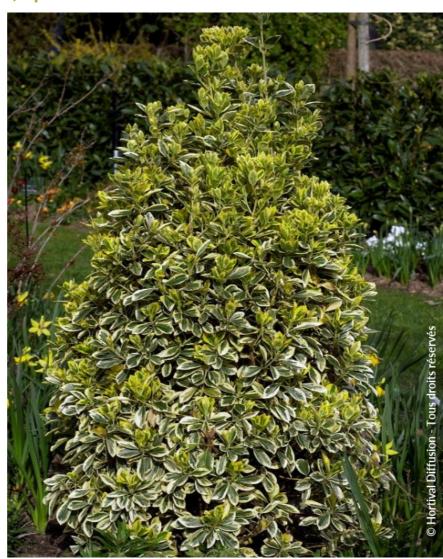

## **EUONYMUS japonicus 'BRAVO'**

Boxleaf, Japanese Euonymus, Spindle 'Bravo'

Evergreen compact shrub. Handsome white and green variegated foliage. Best in full sun.

Maintenance advice: Prune to the desired dimensions at the end of winter.

**Evergreen/Deciduous:** 

Evergreen

Shape: rounded, ball, globe

Colour of leaves: Variegated green white

Colour of flowers: Absent

Soil type: Cool to dry

Uses: Tub/container, Hedge, Border

Calendar: J F M A M J J A S O N D