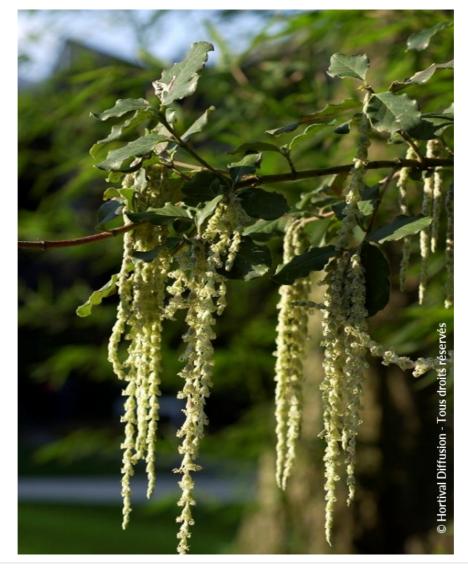

## **GARRYA elliptica 'JAMES ROOF'**

Coast Silk Tassel 'James Roof', Wavyleaf Silktassel.

- Maintenance advice: A light formative pruning after flowering.
   Botanical/Horticultural origin: Horticultural origin : bred in
- Botanical/Horticultural origin: Horticultural origin California (US) before 1950

Calendar :

- **Use group:** Shrubs
- Height at 10 years: 3 m
- ↔ Width at 10 years: 2 m
- // Growth:
- 🍸 Fragrance: No

- Exposure: Sun Half shade
  Evergreen/Deciduous:
- Evergreen/Deciduous:
- Shape: rigid, upright
- Colour of leaves: Green
- Colour of flowers: Yellow
- Soil type: Cool to dry

J F M A M J J A S O N D

**Uses:** Border, Free standing specimen, Climber