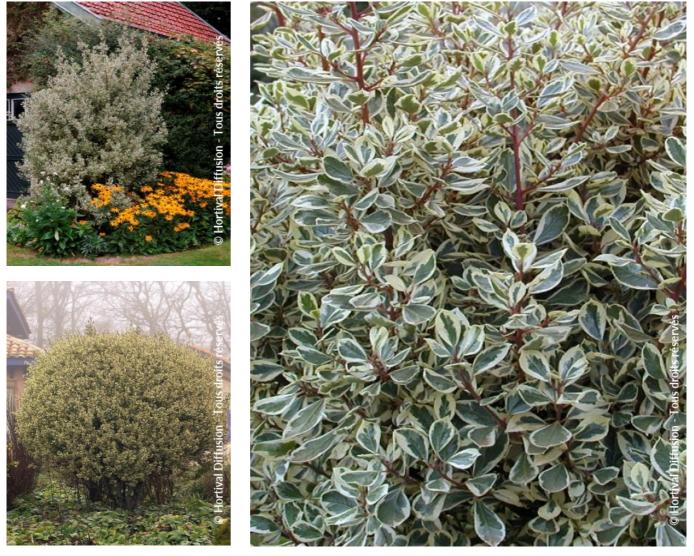

## **RHAMNUS alaternus 'ARGENTEOVARIEGATUS'**

Variegated Italian/Mediterranean/Evergreen Buckthorn 'Argenteovariegata', Rhamnus alaternus 'Variegata'

Evergreen shrub with green-grey leaves with a cream margin. An excellent choice plant.

- Exposure: Indifferent
- Evergreen/Deciduous: Evergreen
- Shape: rigid, upright
- Colour of leaves:Variegated green white
- Colour of flowers:
- 🗣 Red/yellow
- Ambigue Soil type: Dry
- Uses: Free standing specimen, Border, Hedge