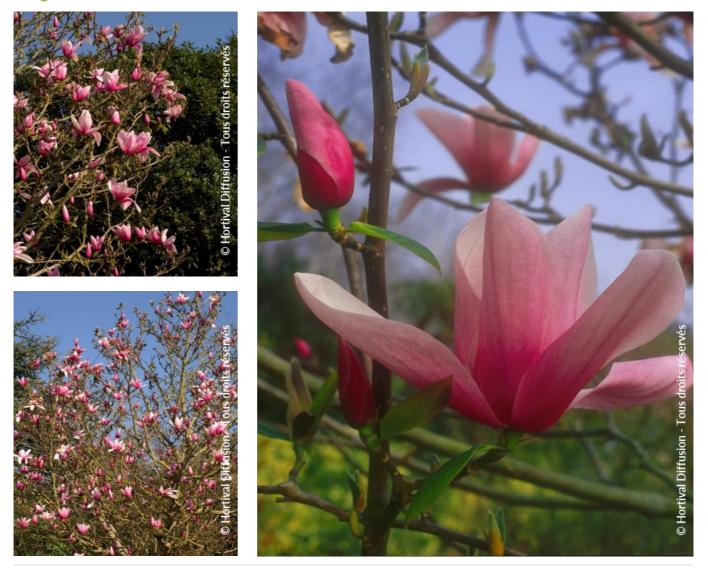

## **MAGNOLIA 'STAR WARS'**

magnolia 'Star Wars'

**Maintenance advice:** Pruning is unnecessary but can be done after flowering for an eventual, incumbant branch. Water abundantly and regularly in dry weather.

Botanical/Horticultural origin: Horticultural origin : breeder Blumhardt, Whangarei (NZ) 1982

- **Use group:** Shrubs
- 1 Height at 10 years: 6 m
- ↔ Width at 10 years: 6 m
- // Growth: Fast

0

Tragrance: No

- 🇱 Exposure: Sun Half shade
- Evergreen/Deciduous: Deciduous
- Shape: tree like
- **Colour of leaves:** Green
- Colour of flowers: Pink
- Soil type: Cool
- **Uses:** Free standing specimen, Border,