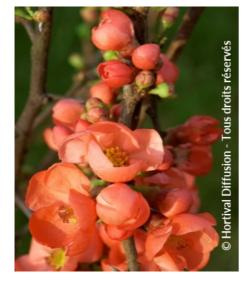

## **CHAENOMELES speciosa 'FRIESDORFER'**

Japanese quince 'Friesdorfer', Flowering quince 'Friesdorfer'

'Ornamental quince'. Deciduous shrub, orange red single flower .Large decorative fruit.

- **Maintenance advice:** Reduce to the desired dimensions after flowering, if necessary.
- Botanical/Horticultural origin: Horticultural origin : breeder Friesdorf Horticultural College, near Bonn (DE)
- **Use group:** Shrubs
- t Height at 10 years: 2 m
- ↔ Width at 10 years: 2 m
- // Growth: Medium
- 🍸 Fragrance: No

- 蹝 Exposure: Full sun
- Evergreen/Deciduous: Deciduous
- 👛 Shape: bushy
- **Colour of leaves:** Green
- Colour of flowers: Orange red
- Soil type: Cool to dry
- Uses: Border, Tub/container, Hedge