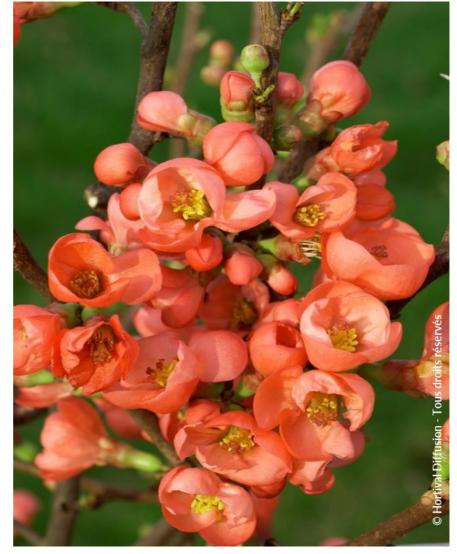

## **CHAENOMELES speciosa 'FRIESDORFER'**

Japanese quince 'Friesdorfer', Flowering quince 'Friesdorfer'

'Ornamental quince'. Deciduous shrub, orange red single flower .Large decorative fruit.

- **Maintenance advice:** Reduce to the desired dimensions after flowering, if necessary.
- Botanical/Horticultural origin: Horticultural origin : breeder Friesdorf Horticultural College, near Bonn (DE)
- **Use group:** Shrubs
- t Height at 10 years: 2 m
- ↔ Width at 10 years: 2 m
- // Growth: Medium
- 🍸 Fragrance: No

- 蹝 Exposure: Full sun
- Evergreen/Deciduous: Deciduous
- 👛 Shape: bushy
- **Colour of leaves:** Green
- Colour of flowers: Orange red
- Soil type: Cool to dry
- Uses: Border, Tub/container, Hedge