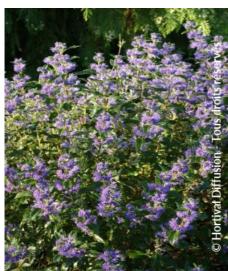

## **CARYOPTERIS** x clandonensis GRAND BLEU (R) 'Inoveris' cov

Bluebeard 'Grand Bleu', Caryopteris x clandonensis 'Inoveris', Blue mist shrub 'Grand Bleu'

Compact deciduous shrub with dark green leaves and deep blue/purple flowers in late summer.

Growth: Medium
Fragrance: No

Exposure: Sun - Half shade

Evergreen/Deciduous:
Deciduous

Shape: rounded, ball, globe

Colour of leaves: Green

Colour of flowers: Blue violet

Soil type: Cool to dry

**Uses:** Border, Tub/container,