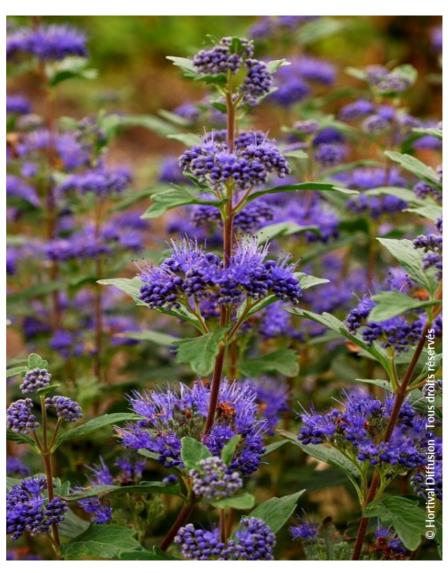

## **CARYOPTERIS** x clandonensis GRAND BLEU (R) 'Inoveris' cov

Bluebeard 'Grand Bleu', Caryopteris x clandonensis 'Inoveris', Blue mist shrub 'Grand Bleu'

Compact deciduous shrub with dark green leaves and deep blue/purple flowers in late summer.

Growth: Medium
Fragrance: No

Exposure: Sun - Half shade

Evergreen/Deciduous:
Deciduous

Shape: rounded, ball, globe

Colour of leaves: Green

Colour of flowers: Blue violet

Soil type: Cool to dry

**Uses:** Border, Tub/container,