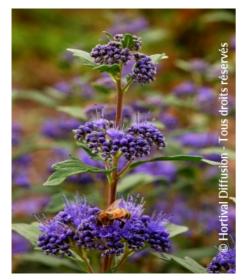

## **CARYOPTERIS** x clandonensis GRAND BLEU (R) 'Inoveris' cov

Bluebeard 'Grand Bleu', Caryopteris x clandonensis 'Inoveris', Blue mist shrub 'Grand Bleu'

Compact deciduous shrub with dark green leaves and deep blue/purple flowers in late summer.

Growth: Medium
Fragrance: No

Exposure: Sun - Half shade

Evergreen/Deciduous:
Deciduous

Shape: rounded, ball, globe

Colour of leaves: Green

Colour of flowers: Blue violet

Soil type: Cool to dry

**Uses:** Border, Tub/container,