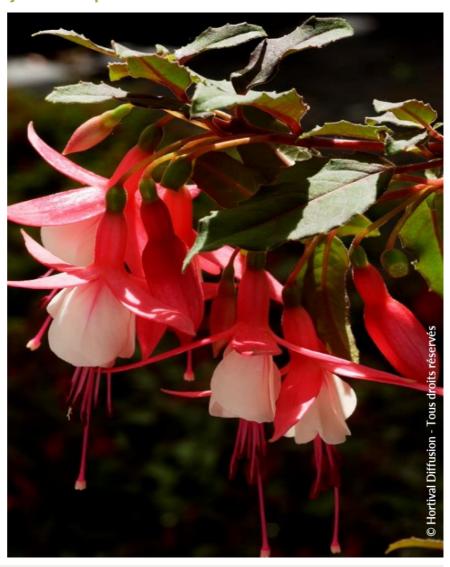

## **FUCHSIA 'ALICE HOFFMANN'**

Fuchsia 'Alice Hoffmann' Lady's Eardrops 'Alice hoffmann'

Maintenance advice: Prune at the end of winter. In warm climates, shorten the younger branches of about a half and cut down any dead wood. In a cold climate, shorten branches near the ground.

Evergreen/Deciduous:
Deciduous

Shape: rounded, ball, globe

Colour of leaves: Green

**Colour of flowers:** Mixed white, pink, red

Soil type: Cool

**Uses:** Tub/container, Border,

Rockery

Calendar: J F M A M J J A S O N D