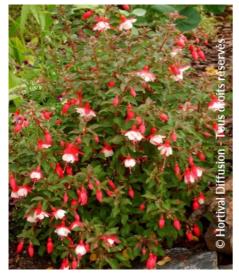

## **FUCHSIA 'ALICE HOFFMANN'**

Fuchsia 'Alice Hoffmann' Lady's Eardrops 'Alice hoffmann'

Maintenance advice: Prune at the end of winter. In warm climates, shorten the younger branches of about a half and cut down any dead wood. In a cold climate, shorten branches near the ground.

Evergreen/Deciduous:
Deciduous

Shape: rounded, ball, globe

Colour of leaves: Green

**Colour of flowers:** Mixed white, pink, red

Soil type: Cool

**Uses:** Tub/container, Border,

Rockery

Calendar: J F M A M J J A S O N D