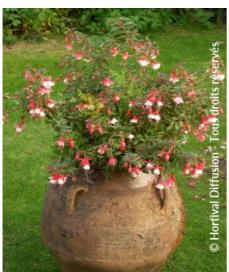

## **FUCHSIA 'ALICE HOFFMANN'**

Fuchsia 'Alice Hoffmann' Lady's Eardrops 'Alice hoffmann'

Maintenance advice: Prune at the end of winter. In warm climates, shorten the younger branches of about a half and cut down any dead wood. In a cold climate, shorten branches near the ground.

Evergreen/Deciduous:
Deciduous

Shape: rounded, ball, globe

Colour of leaves: Green

**Colour of flowers:** Mixed white, pink, red

Soil type: Cool

**Uses:** Tub/container, Border,

Rockery

Calendar: J F M A M J J A S O N D