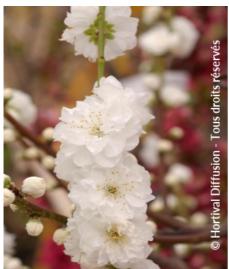

## PRUNUS persica TAOFLORA (R) WHITE 'Mintao2' cov

FP FORMIDABLE PLANT

Peach 'Taoflora'® white

White double flowering peach. Deciduous small tree, huge flowers, white fleshed fruit.

Maintenance advice: Tolerates pruning after flowering. Can be left to grow in its natural form or in a spherical shape, cubic, etc.

Shape: tree like

Colour of leaves: GreenColour of flowers: White

Soil type: Indifferent
Uses: Free standing
specimen, Border,
Tub/container

Publisher: Hortival diffusion