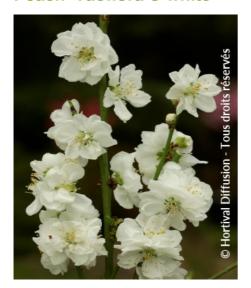

## PRUNUS persica TAOFLORA (R) WHITE 'Mintao2' cov

FP FORMIDABLE PLANT

Peach 'Taoflora'® white

White double flowering peach. Deciduous small tree, huge flowers, white fleshed fruit.

Maintenance advice: Tolerates pruning after flowering. Can be left to grow in its natural form or in a spherical shape, cubic, etc.

Shape: tree like

Colour of leaves: GreenColour of flowers: White

Soil type: Indifferent
Uses: Free standing
specimen, Border,
Tub/container

Publisher: Hortival diffusion