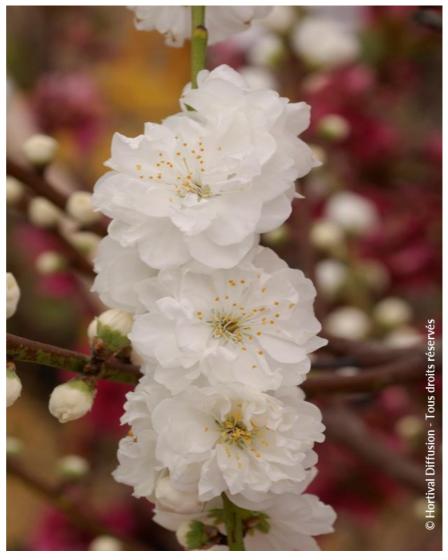

## PRUNUS persica TAOFLORA (R) WHITE 'Mintao2' cov

FP FORMIDABLE PLANT

Peach 'Taoflora'® white

White double flowering peach. Deciduous small tree, huge flowers, white fleshed fruit.

Maintenance advice: Tolerates pruning after flowering. Can be left to grow in its natural form or in a spherical shape, cubic, etc.

Shape: tree like

Colour of leaves: GreenColour of flowers: White

Soil type: Indifferent
Uses: Free standing
specimen, Border,
Tub/container

Publisher: Hortival diffusion