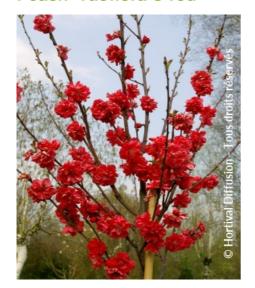

## PRUNUS persica TAOFLORA (R) RED 'Mintao13' cov

FP FORMIDABLE PLANT

Peach 'Taoflora'® red

Red double flowering peach. Deciduous small tree, huge flowers, white fleshed fruit.

Maintenance advice: Tolerates pruning after flowering. Can be left to grow in its natural form or in a spherical shape, cubic, etc.

Growth: Fast
Fragrance: No

Exposure: Full sun
Evergreen/Deciduous:

Deciduous

Shape: tree like

Colour of leaves: GreenColour of flowers: Red

Soil type: Indifferent Uses: Free standing specimen, Border,

specimen, Border Tub/container