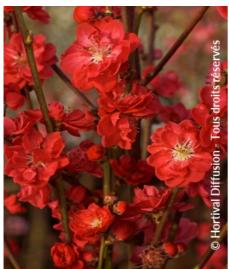

## PRUNUS persica TAOFLORA (R) RED 'Mintao13' cov

FP FORMIDABLE PLANT

Peach 'Taoflora'® red

Red double flowering peach. Deciduous small tree, huge flowers, white fleshed fruit.

Maintenance advice: Tolerates pruning after flowering. Can be left to grow in its natural form or in a spherical shape, cubic, etc.

Growth: Fast
Fragrance: No

Exposure: Full sun
Evergreen/Deciduous:

Deciduous

Shape: tree like

Colour of leaves: GreenColour of flowers: Red

Soil type: Indifferent Uses: Free standing specimen, Border,

specimen, Border Tub/container