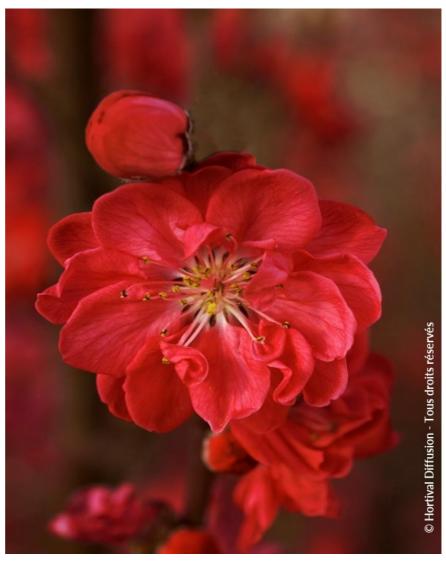

## PRUNUS persica TAOFLORA (R) RED 'Mintao13' cov

FP FORMIDABLE PLANT

Peach 'Taoflora'® red

Red double flowering peach. Deciduous small tree, huge flowers, white fleshed fruit.

Maintenance advice: Tolerates pruning after flowering. Can be left to grow in its natural form or in a spherical shape, cubic, etc.

Growth: Fast
Fragrance: No

Exposure: Full sun
Evergreen/Deciduous:

Deciduous

Shape: tree like

Colour of leaves: GreenColour of flowers: Red

Soil type: Indifferent Uses: Free standing specimen, Border,

specimen, Border Tub/container