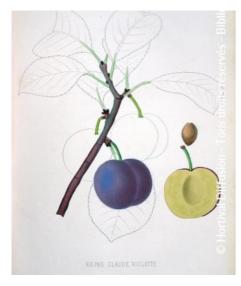

## **PRUNUS domestica 'REINE-CLAUDE VIOLETTE'**

purple gage, plum Reine-Calude Violette, 'Reine-Claude Violette' plum, gage 'Reine-Claude Violette'

Maintenance advice: At the end of winter, cut down any dead
wood and lightly prune to reduce dimensions and harmonize shape, if necessary.

- Botanical/Horticultural origin: Horticultural origin : uncertain origins, very old variety.
- **Use group:** Fruit Trees
- t Height at 10 years: 4 m
- ↔ Width at 10 years: 3 m
- // Growth: Medium
- 🍸 Fragrance: No

- 🌞 Exposure: Full sun
- Evergreen/Deciduous: Deciduous
- Shape: tree like
- **Colour of leaves:** Green
- Colour of flowers: White
- **Soil type:** Indifferent
- **Uses:** Fruit tree, Free standing specimen,