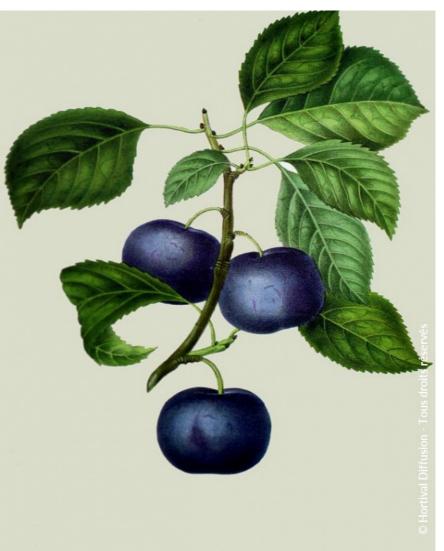

## **PRUNUS domestica 'REINE-CLAUDE VIOLETTE'**

purple gage, plum Reine-Calude Violette, 'Reine-Claude Violette' plum, gage 'Reine-Claude Violette'

Maintenance advice: At the end of winter, cut down any dead
wood and lightly prune to reduce dimensions and harmonize shape, if necessary.

- Botanical/Horticultural origin: Horticultural origin : uncertain origins, very old variety.
- **Use group:** Fruit Trees
- t Height at 10 years: 4 m
- ↔ Width at 10 years: 3 m
- // Growth: Medium
- 🍸 Fragrance: No

- 🌞 Exposure: Full sun
- Evergreen/Deciduous: Deciduous
- Shape: tree like
- **Colour of leaves:** Green
- Colour of flowers: White
- **Soil type:** Indifferent
- **Uses:** Fruit tree, Free standing specimen,