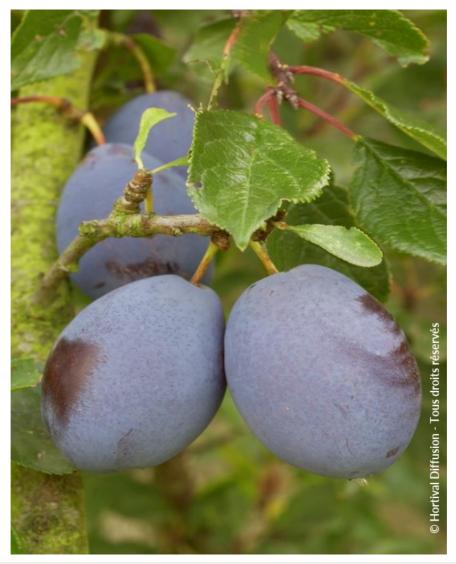

## **PRUNUS domestica 'D'ENTE'**

**European plum 'Ente'** 

Maintenance advice: At the end of winter, cut down any dead wood, and lightly trim, if necessary, to harmonize or reduce dimensions.

Botanical/Horticultural origin: Horticultural origin : Damascus region (Syria) before 1400