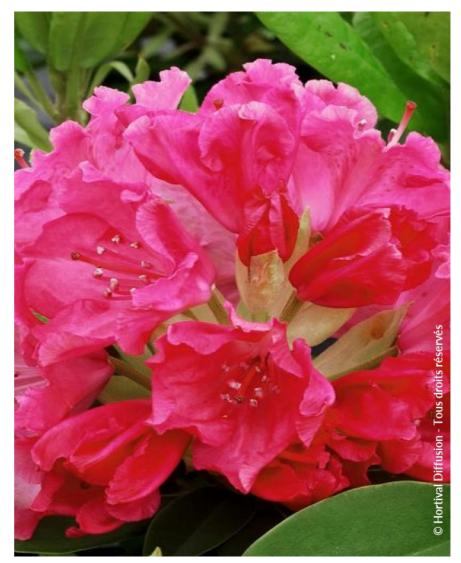

## **RHODODENDRON** hybride 'GERMANIA'

**Rhododendron Germania** 

Evergreen ericaceous shrub, flowers pink.

Maintenance advice: Water regularly in dry weather. From
mid-August, lessen watering for a better flowering the following spring.

- Exposure: Half shade
- Evergreen/Deciduous: Evergreen
- **Shape:** rounded, ball, globe
- **Colour of leaves:** Green
- Colour of flowers: Pink
- 🙈 Soil type: Cool
- **Uses:** Border, Free standing specimen, Tub/container