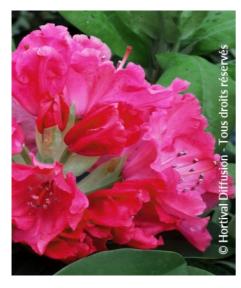

## **RHODODENDRON** hybride 'GERMANIA'

**Rhododendron Germania** 

Evergreen ericaceous shrub, flowers pink.

Maintenance advice: Water regularly in dry weather. From
mid-August, lessen watering for a better flowering the following spring.

- Exposure: Half shade
- Evergreen/Deciduous: Evergreen
- **Shape:** rounded, ball, globe
- **Colour of leaves:** Green
- Colour of flowers: Pink
- 🙈 Soil type: Cool
- **Uses:** Border, Free standing specimen, Tub/container