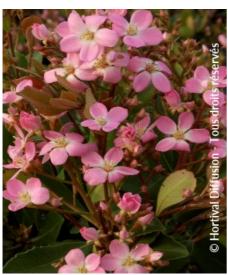

## **RHAPHIOLEPIS indica SPRINGTIME 'Monme'**

India hawthorn 'Springtime', Indian hawthorn 'Springtime', Rhaphiolepis indica 'Springtime', Rhaphiolepis indica 'Monme',

**Maintenance advice:** At the end of winter, cut down any dead wood and apply some heathland soil every year with iron, if necessary.

Evergreen/Deciduous: Evergreen

Shape: rounded, ball, globe

Colour of leaves: Green

Colour of flowers: Pink

Soil type: Cool to dry Uses: Free standing

specimen, Border,
Tub/container

Calendar: J F M A M J J A S O N D