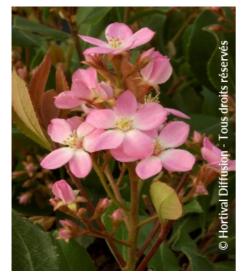

## **RHAPHIOLEPIS indica SPRINGTIME 'Monme'**

India hawthorn 'Springtime', Indian hawthorn 'Springtime', Rhaphiolepis indica 'Springtime', Rhaphiolepis indica 'Monme',

**Maintenance advice:** At the end of winter, cut down any dead wood and apply some heathland soil every year with iron, if necessary.

Evergreen/Deciduous: Evergreen

Shape: rounded, ball, globe

Colour of leaves: Green

Colour of flowers: Pink

Soil type: Cool to dry Uses: Free standing

specimen, Border,
Tub/container

Calendar: J F M A M J J A S O N D