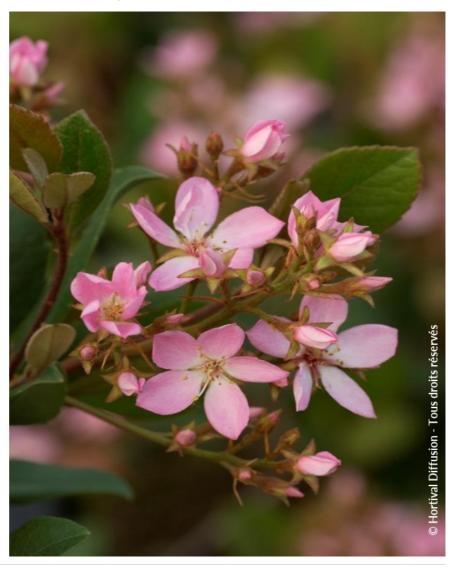

## **RHAPHIOLEPIS indica SPRINGTIME 'Monme'**

India hawthorn 'Springtime', Indian hawthorn 'Springtime', Rhaphiolepis indica 'Springtime', Rhaphiolepis indica 'Monme',

**Maintenance advice:** At the end of winter, cut down any dead wood and apply some heathland soil every year with iron, if necessary.

Evergreen/Deciduous: Evergreen

Shape: rounded, ball, globe

Colour of leaves: Green

Colour of flowers: Pink

Soil type: Cool to dry Uses: Free standing

specimen, Border,
Tub/container

Calendar: J F M A M J J A S O N D